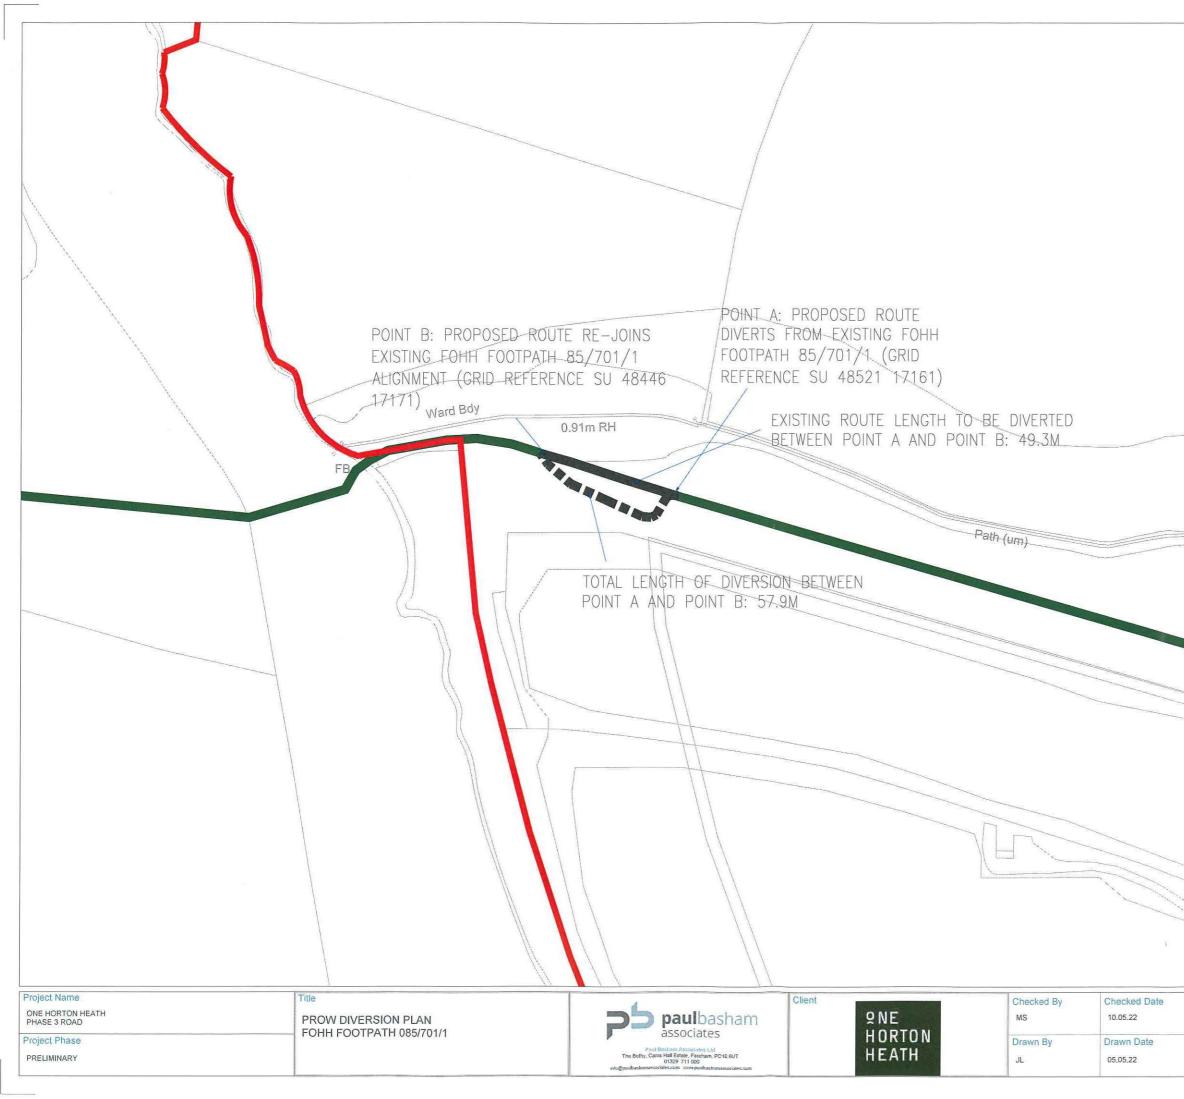

### **Description of Site of Existing Path**

An area of highway known as Fair Oak and Horton Heath Footpath 701 being shown as a bold black line between points A and B (a distance of approximately 49.3 metres) as shown on the attached plan.

### **Description of Site of Alternative Highway**

A footpath of the route shown dashed black between points A and B (a distance of approximately 57.9 metres) as shown on the attached plan.

The width of the said alternative highway is a minimum of 2 metres.