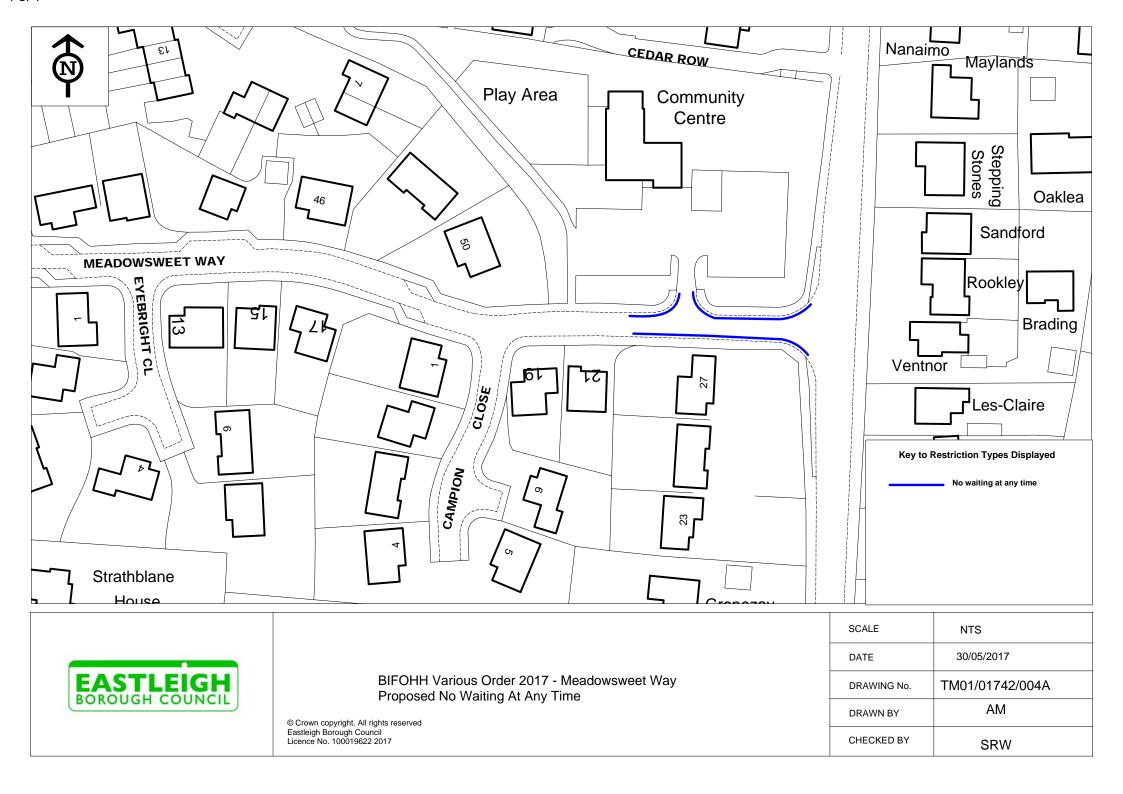

|
|------------------------------|----------------------------------------------------------------------------------------------|-------------|----------------|
| EASTLEIGH<br>BOROUGH COUNCIL | BIFOHH Various Order 2017 - Whalesmead Road/Fair Oak Road<br>Proposed No Waiting At Any Time | DATE        | 23/01/2017     |
|                              |                                                                                              | DRAWING No. | TM01/01742/005 |
|                              |                                                                                              | DRAWN BY    | АМ             |
|                              | Eastleigh Borough Council<br>Licence No. 100019622 2017                                      | CHECKED BY  | SRW            |





|                              |                                                                                                                                                                               | SCALE       | NTS            |
|------------------------------|-------------------------------------------------------------------------------------------------------------------------------------------------------------------------------|-------------|----------------|
| EASTLEIGH<br>BOROUGH COUNCIL | BIFOHH Various Order 2017 - Witt Road<br>Proposed No Waiting At Any Time<br>© Crown copyright. All rights reserved<br>Eastleigh Borough Council<br>Licence No. 100019622 2017 | DATE        | 23/01/2017     |
|                              |