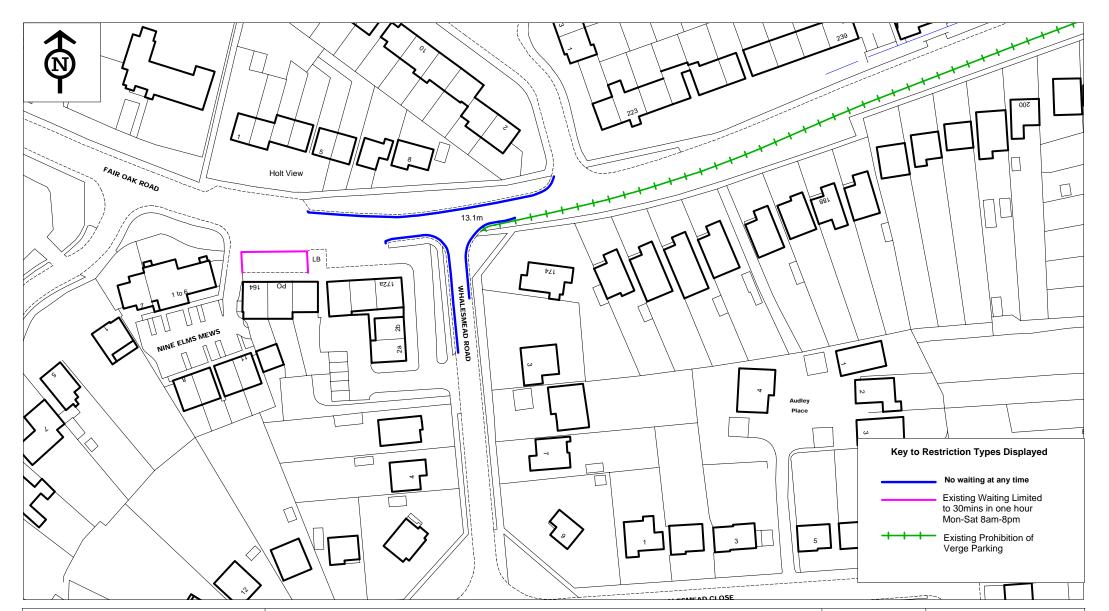

|                              |                                                                                              | SCALE       | NTS            |
|------------------------------|----------------------------------------------------------------------------------------------|-------------|----------------|
| EASTLEIGH<br>BOROUGH COUNCIL | BIFOHH Various Order 2017 - Whalesmead Road/Fair Oak Road<br>Proposed No Waiting At Any Time | DATE        | 23/01/2017     |
|                              |                                                                                              | DRAWING No. | TM01/01742/005 |
|                              |                                                                                              | DRAWN BY    | АМ             |
|                              | Eastleigh Borough Council<br>Licence No. 100019622 2017                                      | CHECKED BY  | SRW            |