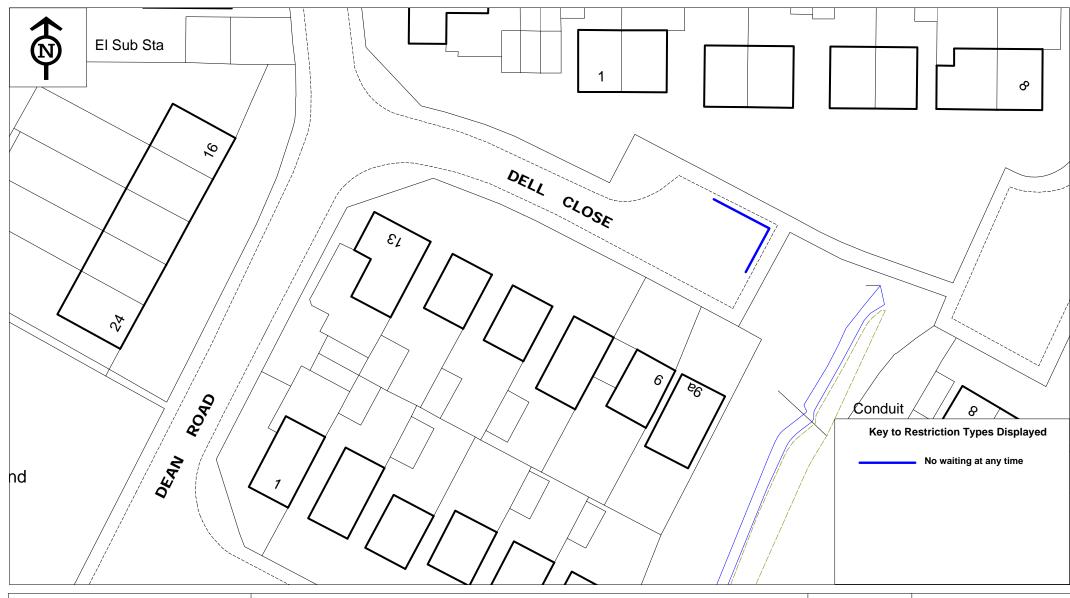

## Dean Rd/Dell Close

| SCALE       | 1 : 500      |
|-------------|--------------|
| DATE        | 30/11/2015   |
| DRAWING No. | TM01/01574/5 |
| DRAWN BY    | TL           |
| CHECKED BY  | SRW          |