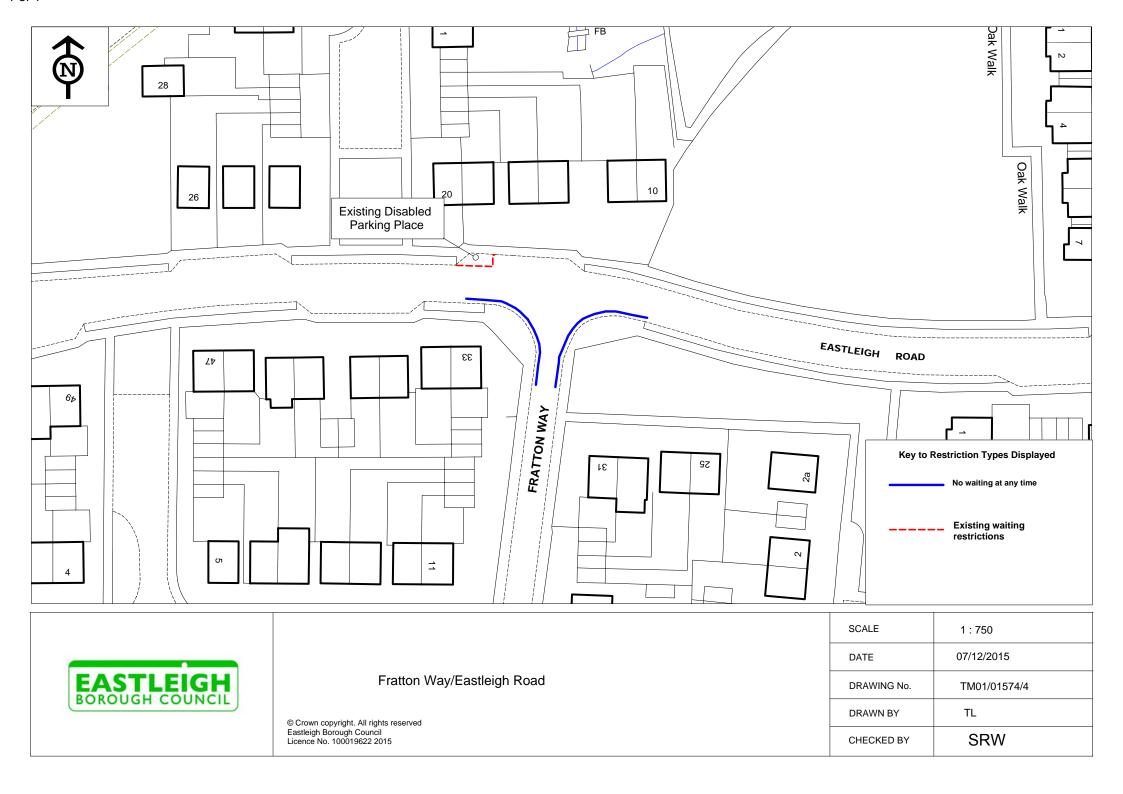

## Dean Rd/Dell Close

| SCALE       | 1 : 500      |
|-------------|--------------|
| DATE        | 30/11/2015   |
| DRAWING No. | TM01/01574/5 |
| DRAWN BY    | TL           |
| CHECKED BY  | SRW          |