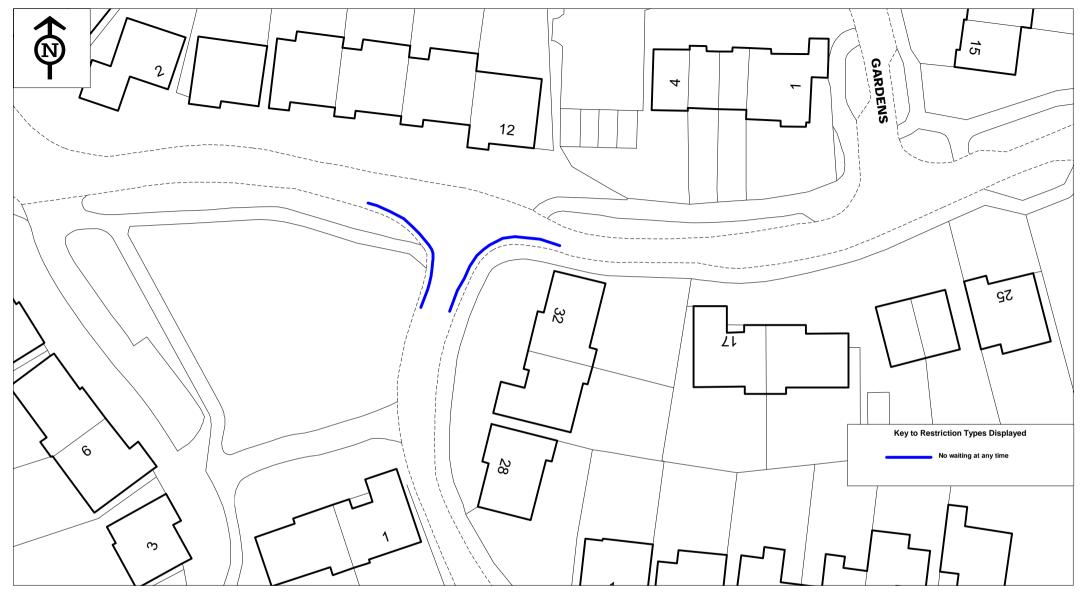

## Longfield Road

| SCALE       | 1 : 500           |
|-------------|-------------------|
| DATE        | 04/10/2016        |
| DRAWING No. | TM01/01574/1/REV1 |
| DRAWN BY    | AJD               |
| CHECKED BY  | SRW               |