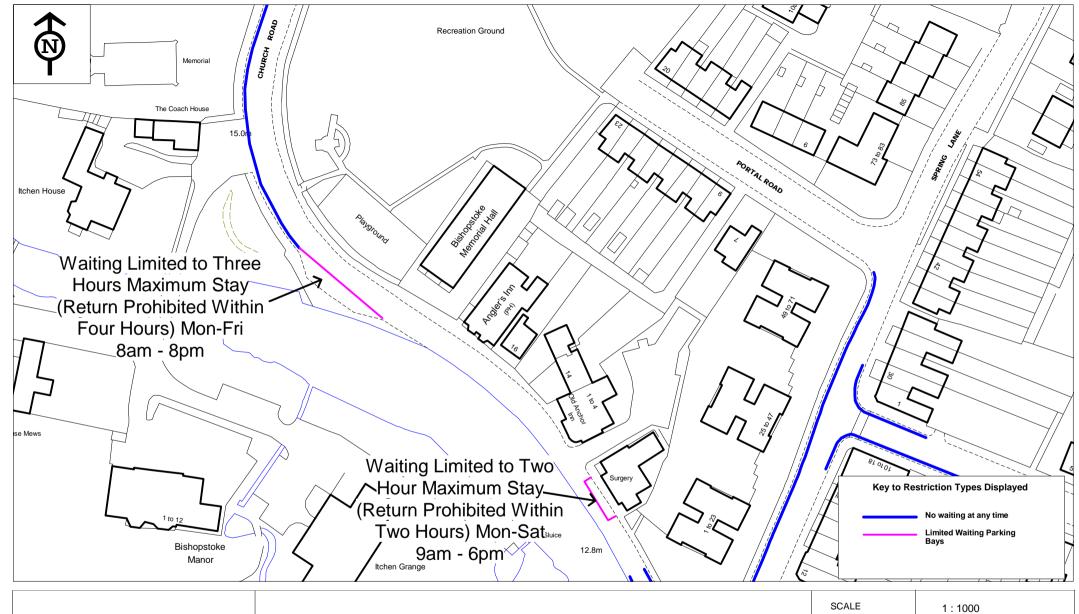

Riverside, Bishopstoke

| SCALE       | 1 : 1000          |
|-------------|-------------------|
| DATE        | 04/10/2016        |
| DRAWING No. | TM01/01574/2/REV1 |
| DRAWN BY    | AJD               |
| CHECKED BY  | SRW               |