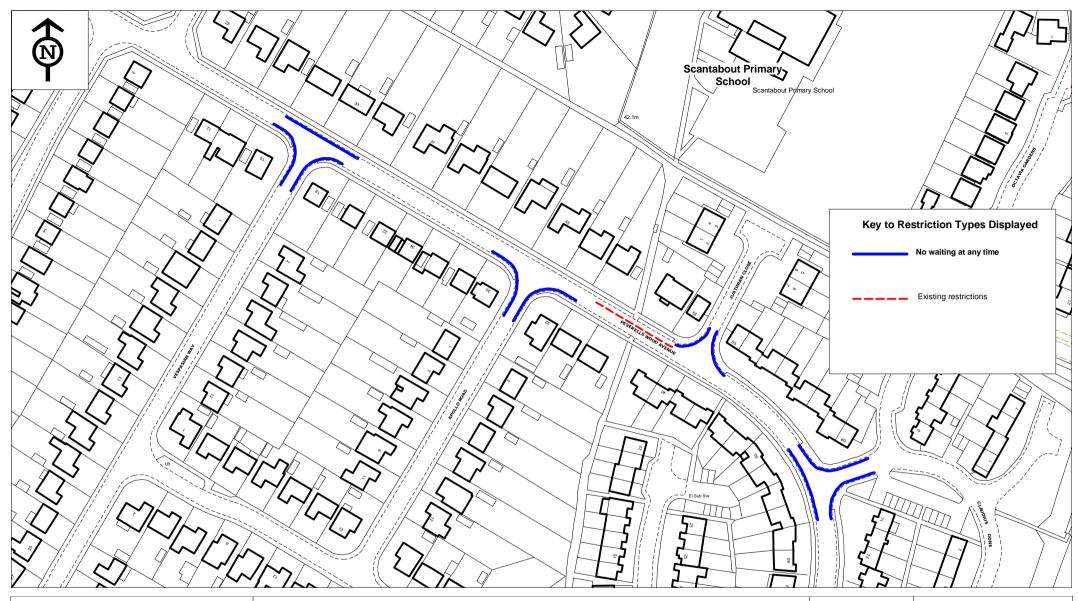

CFH Various - Peverells Wood Avenue

| SCALE       | 1 : 1500           |
|-------------|--------------------|
| DATE        | 19/08/2015         |
| DRAWING No. | TM01/01419/008RevB |
| DRAWN BY    | ТН                 |
| CHECKED BY  | кс                 |