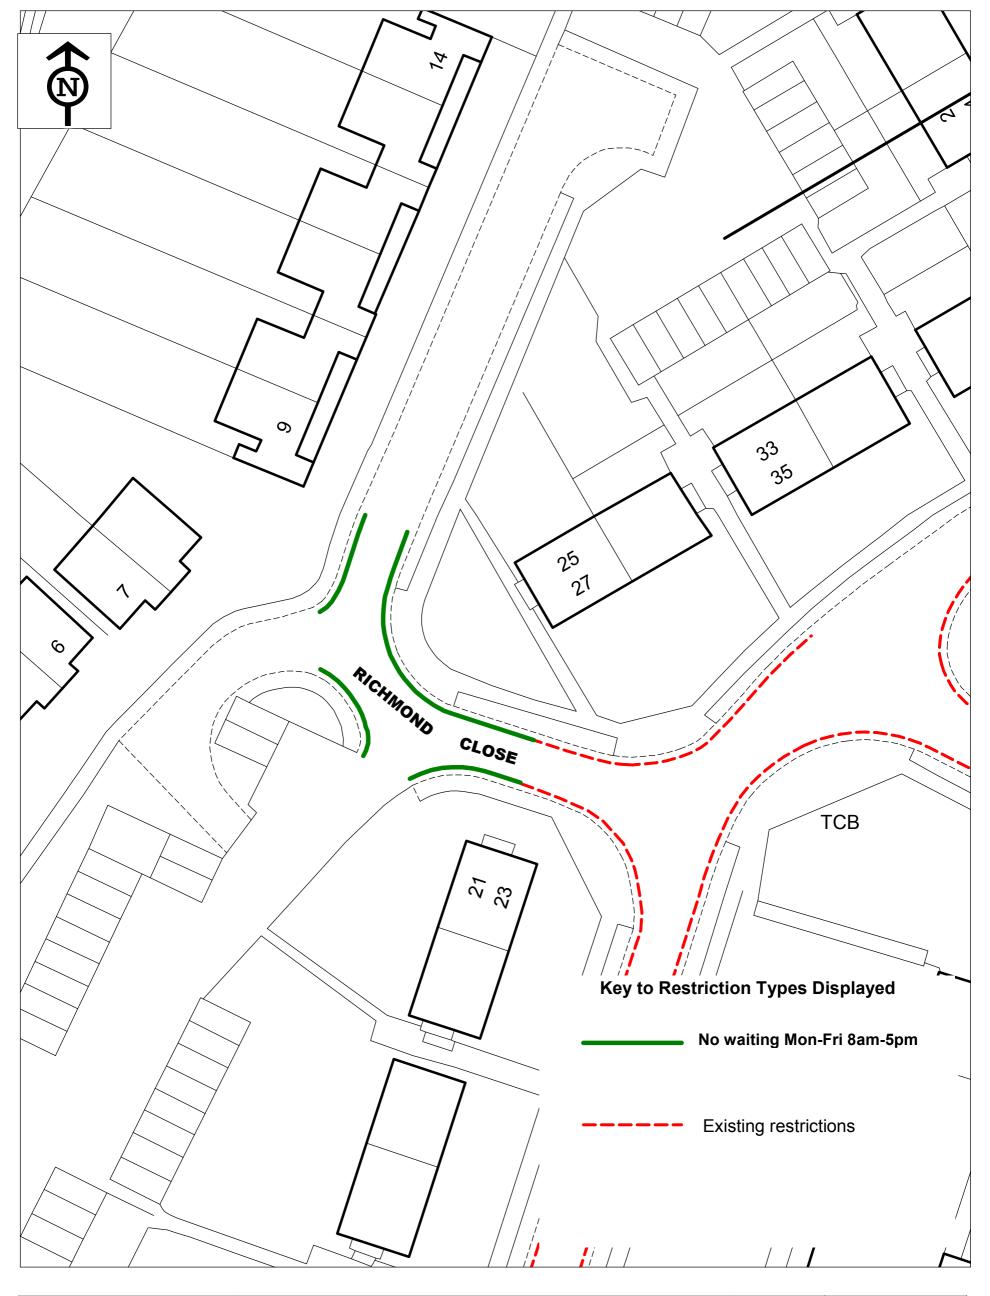

## CFH Various - Richmond Close

| SCALE       | 1 : 500             |
|-------------|---------------------|
| DATE        | 01/12/2015          |
| DRAWING No. | TM01/01419/004/RevO |
| DRAWN BY    | AD                  |
| CHECKED BY  | SRW                 |
|             |                     |