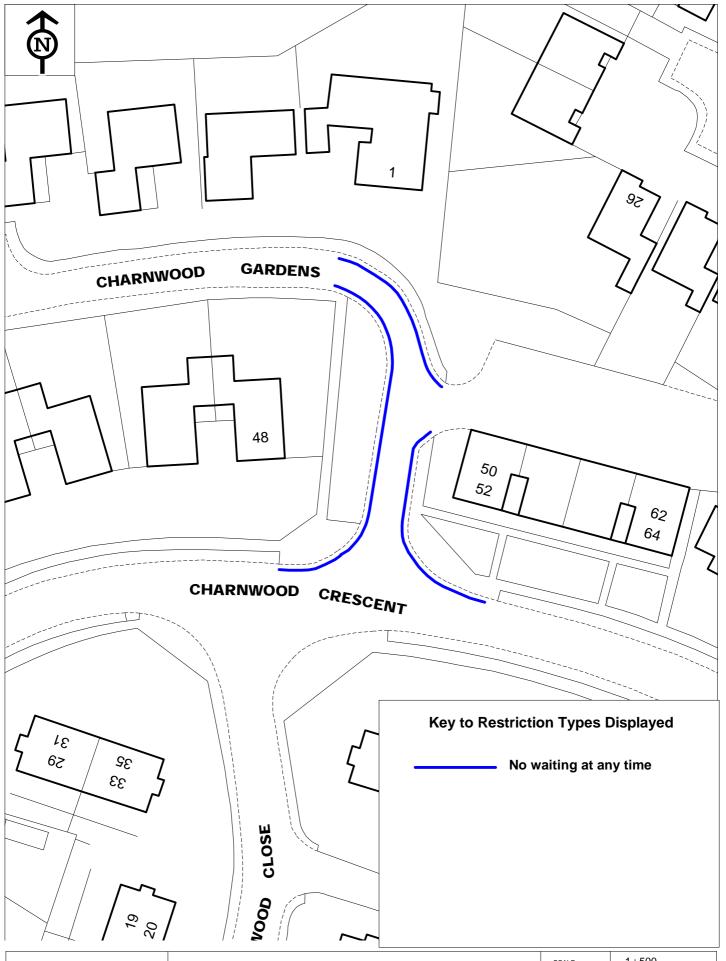

EASTLEIGH BOROUGH COUNCIL CFH Various - Charnwood Crescent

| SCALE       | 1 : 500        |
|-------------|----------------|
| DATE        | 05/01/2015     |
| DRAWING No. | TM01/01419/005 |
| DRAWN BY    | TH             |
| CHECKED BY  | SRW            |