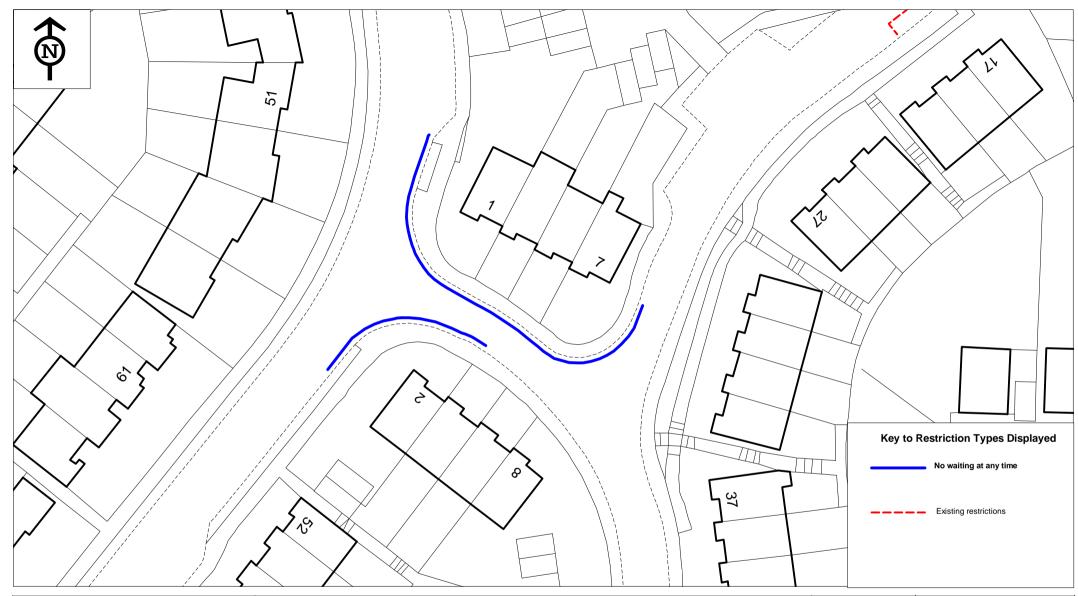

CFH Various - Ribble Close

| SCALE       | 1 : 500            |
|-------------|--------------------|
| DATE        | 19/08/2015         |
| DRAWING No. | TM01/01419/009RevB |
| DRAWN BY    | ТН                 |
| CHECKED BY  | кс                 |