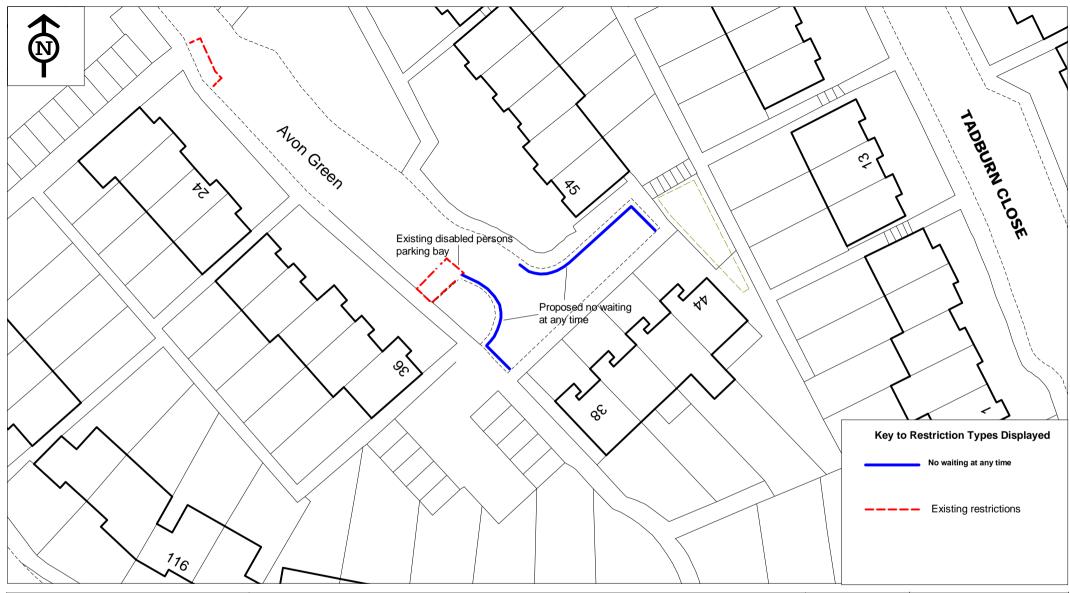

CFH Various- Avon Green

| NTS            |
|----------------|
| 28/01/2015     |
| TM01/01419/010 |
| ТН             |
| SRW            |
|                |

CFH Various - Shaftesbury Avenue and Skipton Road