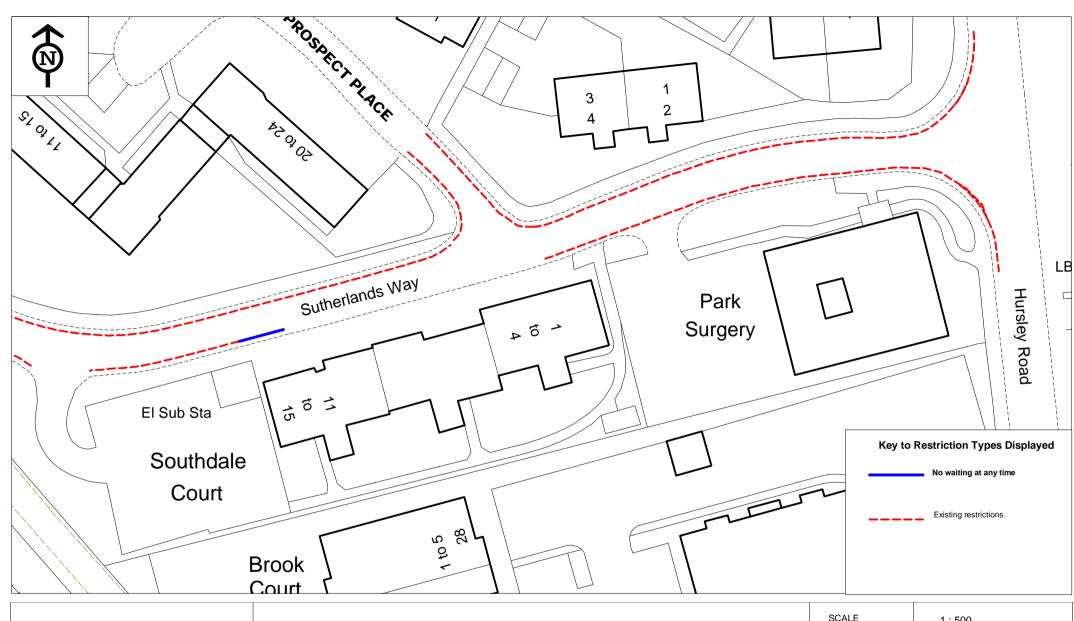

CFH Various - Sutherlands Way

| SCALE       | 1:500          |
|-------------|----------------|
| DATE        | 05/01/2015     |
| DRAWING No. | TM01/01419/007 |
| DRAWN BY    | TH             |
| CHECKED BY  | SRW            |