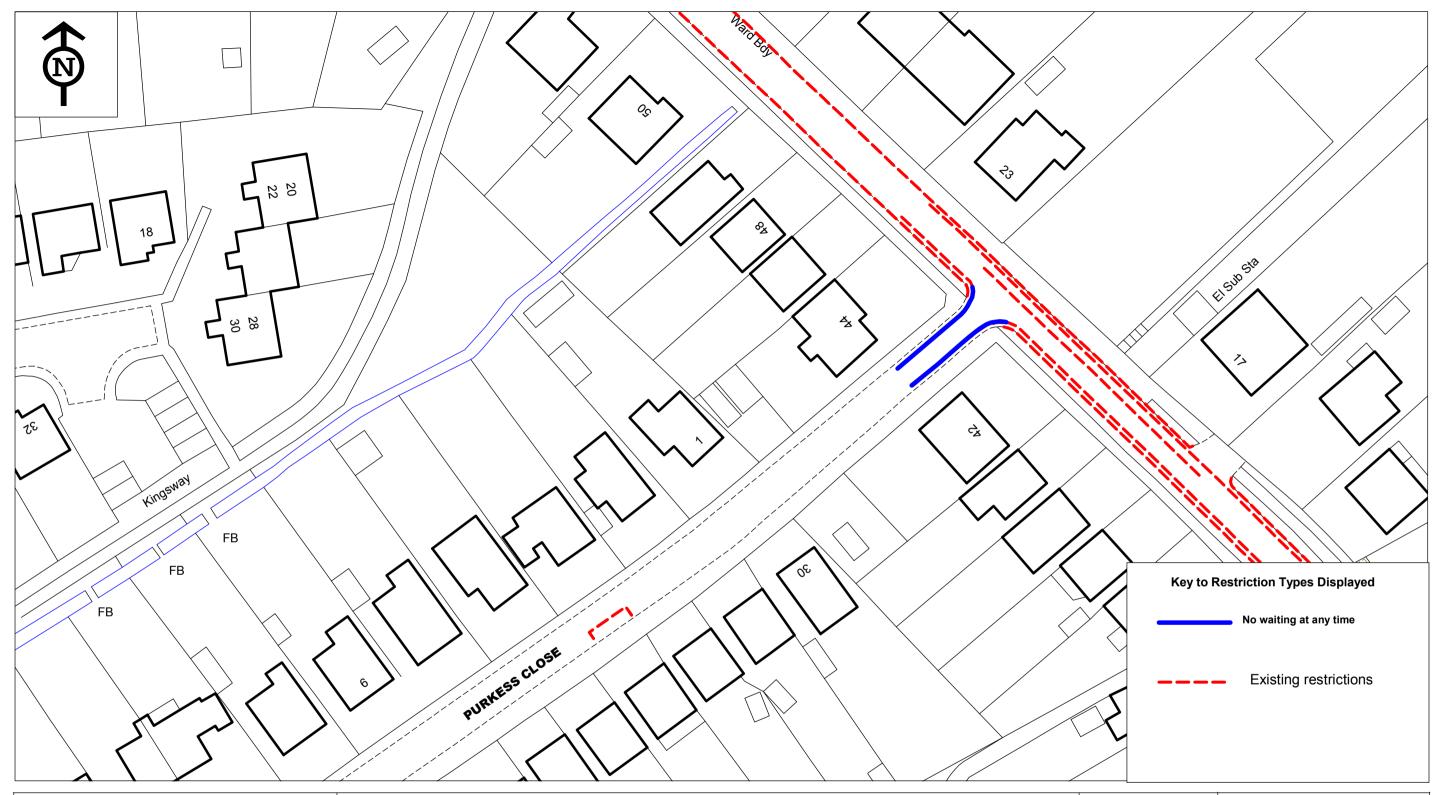

CFH Various - Purkess Close

| SCALE       | 1 : 750             |
|-------------|---------------------|
| DATE        | 08/12/2015          |
| DRAWING No. | TM01/01419/006/RevB |
| DRAWN BY    | AD                  |
| CHECKED BY  | SRW                 |