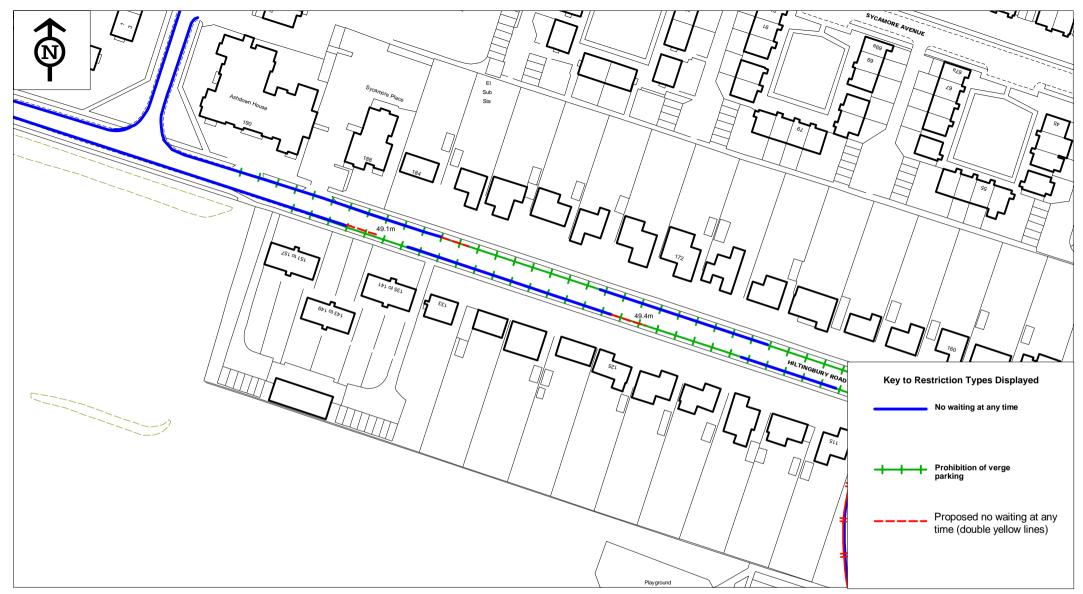

CFH Various - Hiltingbury Road (east of Ashdown Road)

| SCALE       | NTS                 |
|-------------|---------------------|
| DATE        | 02/06/2015          |
| DRAWING No. | TM/01/01419/003RevA |
| DRAWN BY    | TH                  |
| CHECKED BY  | SRW                 |