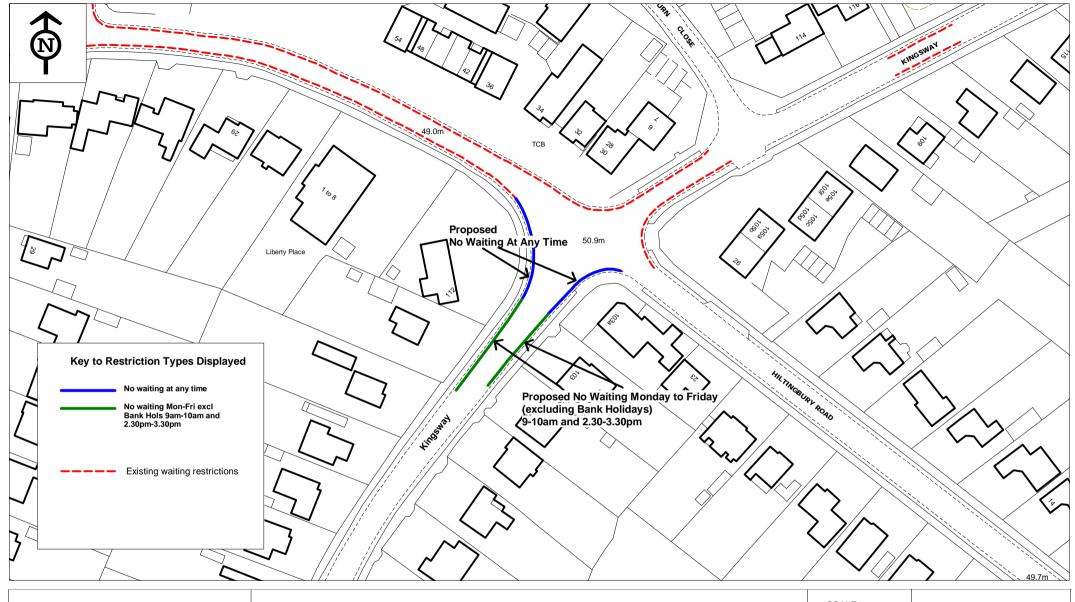

Kingsway, Chandler's Ford Proposed waiting restrictions

| SCALE       | 1 : 1000       |
|-------------|----------------|
| DATE        | 22/10/2014     |
| DRAWING No. | TM01/01419/001 |
| DRAWN BY    | TH             |
| CHECKED BY  | SRW            |