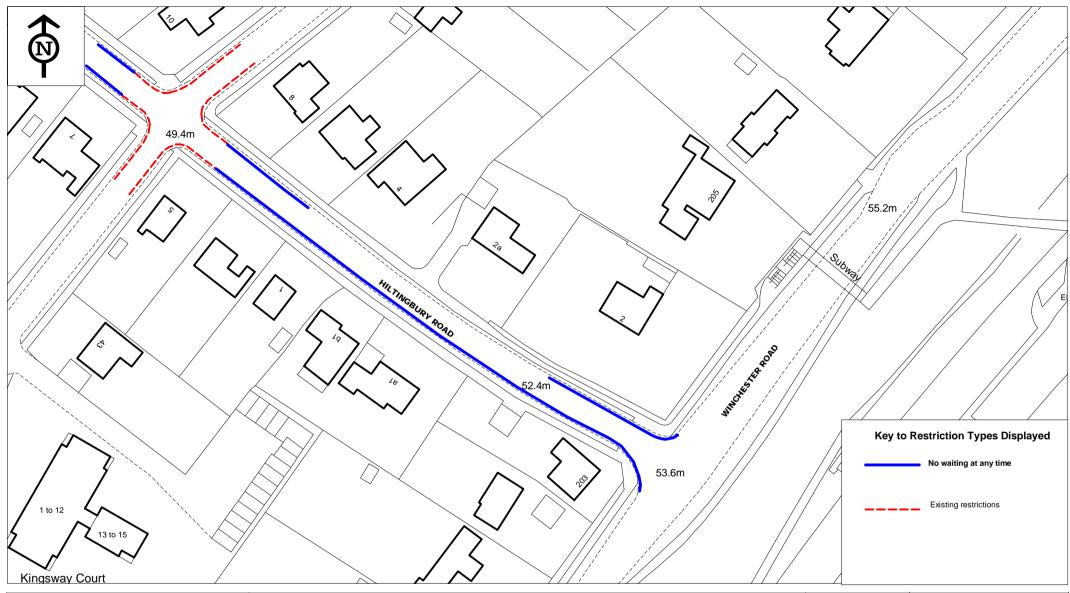

CFH Various - Hiltingbury Road (Kingsway Gardens to Winchester Road)

| SCALE       | 1 : 850            |
|-------------|--------------------|
| DATE        | 22/05/2015         |
| DRAWING No. | TM01/01419/002RevB |
| DRAWN BY    | кс                 |
| CHECKED BY  | SRW                |