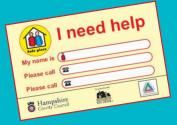

#### How does it work?

**The Safer Places card** – card has your name on and the name and telephone numbers of 2 people you trust.

**The Safer Places** – If you are harassed, bullied, scared or lost you can get help at any of the places showing a Safer Places sticker.

**Show your card to the staff** in the Safe Place and the staff will call the person for you.

**You can stay** at the Safer Place and wait for the trusted person to arrive.

#### Safer Places Cards

The Safer Places cards are available from Eastleigh Borough Council's offices, Eastleigh Museum and Parish Council Offices.