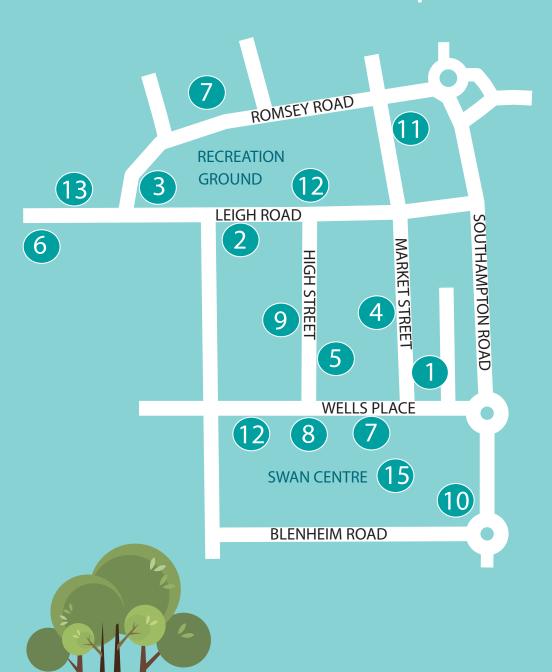

## **Town Centre Safer Places map**

### List of Safer Places in the borough

| Eastleigh Town Centre |                                                                           | Н      | Hedge End                                                                  |  |
|-----------------------|---------------------------------------------------------------------------|--------|----------------------------------------------------------------------------|--|
| 1                     | Cosy's, Market St (was Poppins)                                           | 1      | St Lukes Surgery, St.Luke's Close                                          |  |
| 2                     | Poppin's, Leigh Road                                                      | 2      | Co-op, St John's Road                                                      |  |
| 3                     | The Point, Leigh Road                                                     | 4      | Cotswold Outdoor, Lower Northam Road                                       |  |
| 4                     | Oswald Bailey, Market Steet                                               | 5      | Library, Upper Northam Road                                                |  |
| 5                     | Eastleigh Sewing Centre, High Street                                      | 6      | Prime Time, St John's Road                                                 |  |
| 6                     | Co-op, Leigh Road                                                         | 7      | Hedge End Town Council                                                     |  |
|                       | One Community Offices, Romsey Road<br>(cards available)                   | Bis    | Bishopstoke                                                                |  |
| 8                     | Shop Mobility (cards available)                                           | 1      | Old Anchor Surgery, Riverside (cards available)                            |  |
| 9                     | Eastleigh Museum, High Street - run by<br>One Community (cards available) | 2      | Co-op, Fair Oak Road                                                       |  |
| 10                    | Eastleigh Library in the Swan Centre                                      | CI     | nandler's Ford                                                             |  |
| 11                    | Eastleigh Borough Council, Eastleigh House                                | 1      | The Hexagon Centre, Suffolk Close (cards available)                        |  |
| 12                    | Wells Place Centre, Eastleigh Baptist Church                              | 2      | The Dovetail Centre/Methodist Church,<br>Winchester Road (cards available) |  |
| 13                    | Eastleigh Police Station, Leigh Road                                      | 3      | Waitrose, Oakmount Road                                                    |  |
| 14                    | Fleming Park Leisure Centre, Passfield Avenue                             | 4      | The Library, Oakmount Road                                                 |  |
| 15                    | Swan Centre, Wells Place                                                  | 5      | Rawlings Opticians, Fryern Arcade                                          |  |
| Fair Oak              |                                                                           | 6      | Relish Coffee Bar, The Precinct                                            |  |
| 1                     | Grande Wines, Summerlands Road                                            | 7      | One Stop, The Parade                                                       |  |
| 2                     | Fair Oak Library, Campbell Way                                            |        |                                                                            |  |
|                       |                                                                           | Ne     | Netley Abbey                                                               |  |
| West End              |                                                                           | 1      | Co-op, Station Road                                                        |  |
| 1                     | Everett's Pharmacy, High Street                                           | 2      | Co-op, Victoria Road                                                       |  |
| 2                     | West End Parish Office and Library,<br>Chapel Road                        | 4<br>5 | Netley Waterside House, Abbey Hill<br>Royal Victoria Country Park Shop     |  |
| 3                     | Itchen valley Country Park                                                | 2      | Royal Victoria Country Park Shop                                           |  |
|                       | Herion valley Cooming Fark                                                | 2.0    | and the                                                                    |  |