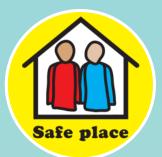

#### How does it work?

**The Safer Places card** – card has your name on and the name and telephone numbers of 2 people you trust.

**The Safer Places** – If you are harassed, bullied, scared or lost you can get help at any of the places showing a Safer Places sticker.

**Show your card to the staff** in the Safe Place and the staff will call the person for you.

**You can stay** at the Safer Place and wait for the trusted person to arrive.