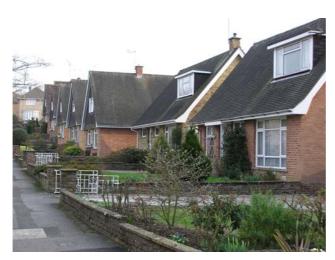

## 7. SCANTABOUT AND PEVERELLS WOOD

This is an area of predominantly detached dwellings (although there are also some semi-detached and some terraced dwellings as well). There are two distinct styles: a neo-Georgian style and a less formal style of houses with fairly steep pitched roofs. There are a number of bungalows in Peverells Wood. There is a fairly large central green, off Carthage Close.