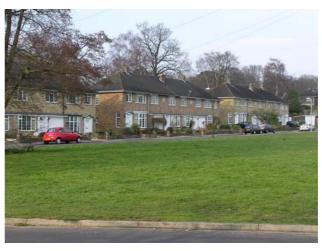

## 7. SCANTABOUT AND PEVERELLS WOOD

This is an area of predominantly detached dwellings (although there are also some semi-detached and some terraced dwellings as well). There are two distinct styles: a neo-Georgian style and a less formal style of houses with fairly steep pitched roofs. There are a number of bungalows in Peverells Wood. There is a fairly large central green, off Carthage Close.