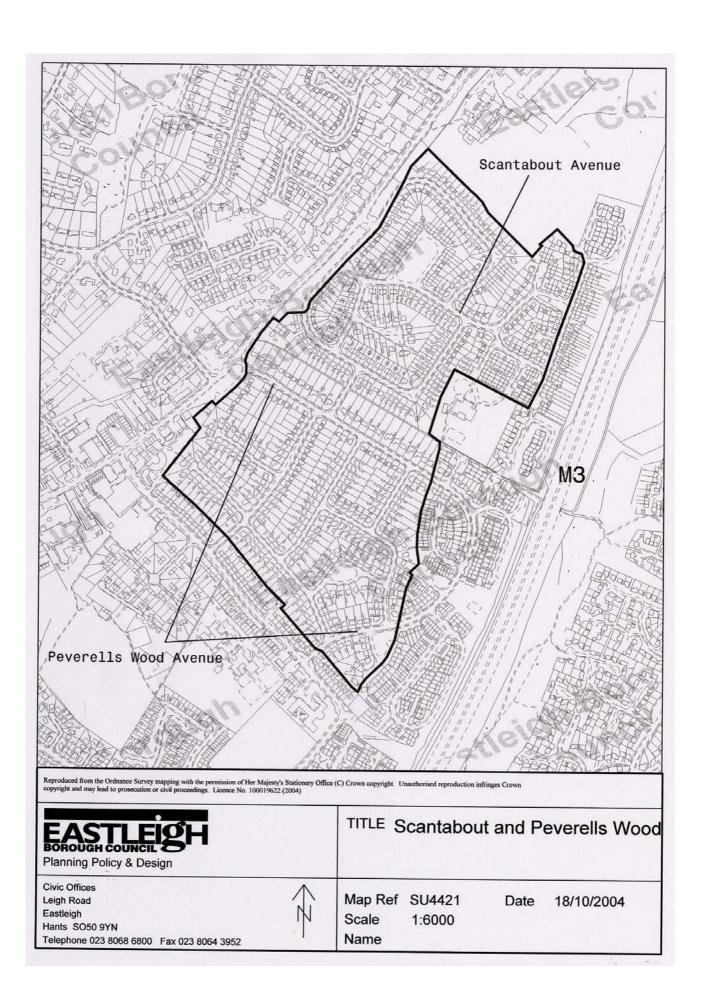

## 7. SCANTABOUT AND PEVERELLS WOOD

This is an area of predominantly detached dwellings (although there are also some semi-detached and some terraced dwellings as well). There are two distinct styles: a neo-Georgian style and a less formal style of houses with fairly steep pitched roofs. There are a number of bungalows in Peverells Wood. There is a fairly large central green, off Carthage Close.

**Scantabout Avenue** 

**Carthage Close** 