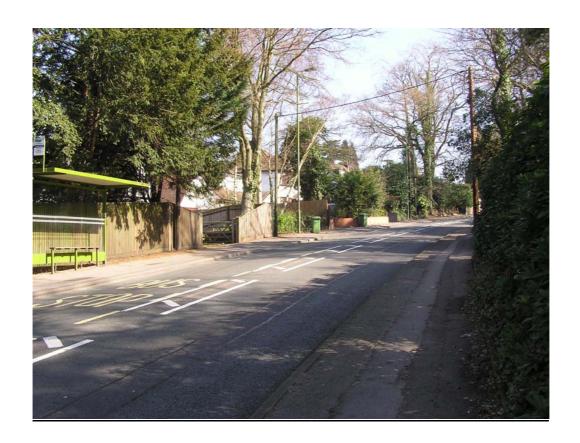

## 6. WINCHESTER ROAD SOUTH

This is a small area of detached dwellings to the south of Kings Court. There are a number of important trees which add quality to the local environment.

Development proposals should ensure that:

Winchester Road (toward Kings Court)