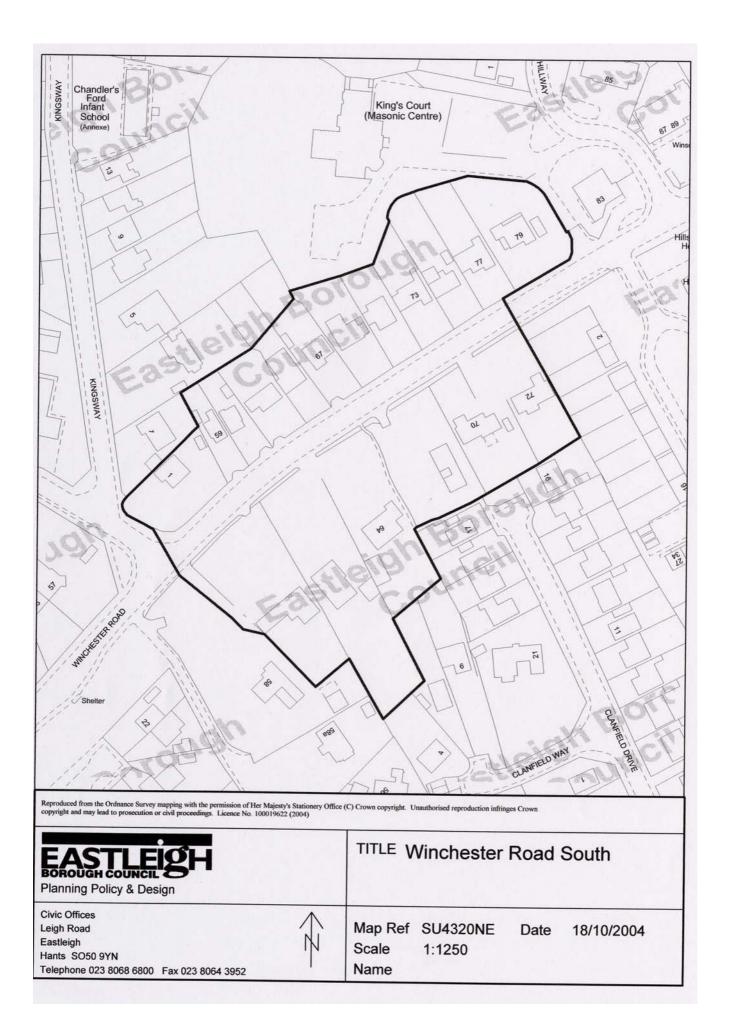

## 6. WINCHESTER ROAD SOUTH

This is a small area of detached dwellings to the south of Kings Court. There are a number of important trees which add quality to the local environment.

Development proposals should ensure that:

- sufficient garden depth and area is retained by existing or replacement dwellings, commensurate with their size and character, which can accommodate appropriate tree planting in keeping with the character of existing plots.
- no healthy trees would be felled or likely to be damaged
- the design of any new building work, including extensions, is compatible with the character of good quality adjacent properties