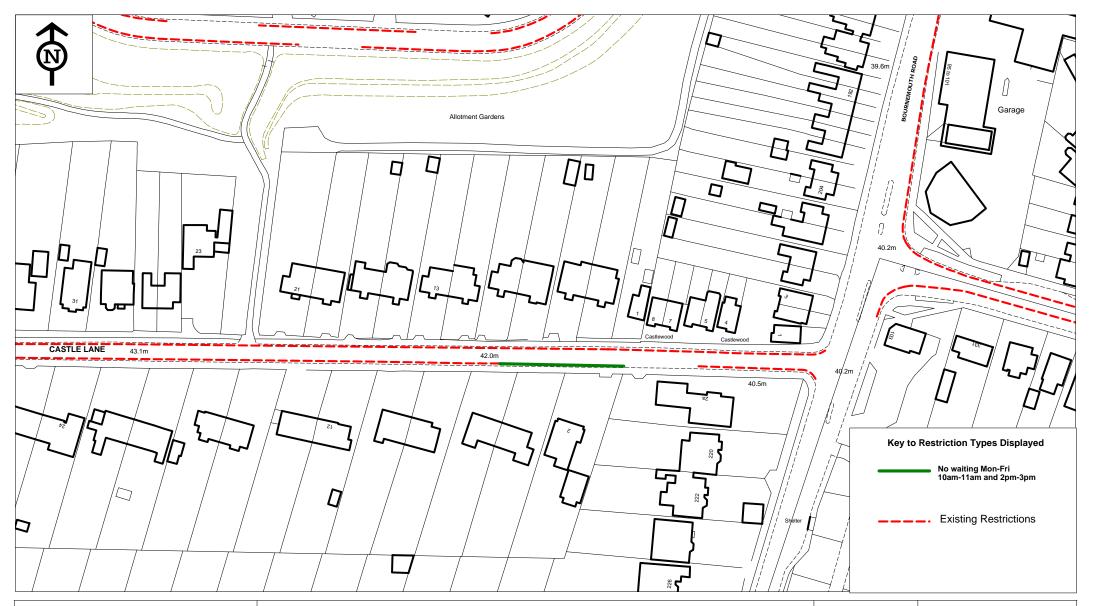

| EASTLEIGH<br>BOROUGH COUNCIL | CFH Various Order 2017 - Castle Lane<br>Proposed No Waiting | SCALE       | NTS                  |
|------------------------------|-------------------------------------------------------------|-------------|----------------------|
|                              |                                                             | DATE        | 21/08/2017           |
|                              |                                                             | DRAWING No. | TM01/01551/003 REV A |
|                              | © Crown copyright. All rights reserved                      | DRAWN BY    | SRH                  |
|                              | Eastleigh Borough Council<br>Licence No. 100019622 2017     | CHECKED BY  | TL                   |