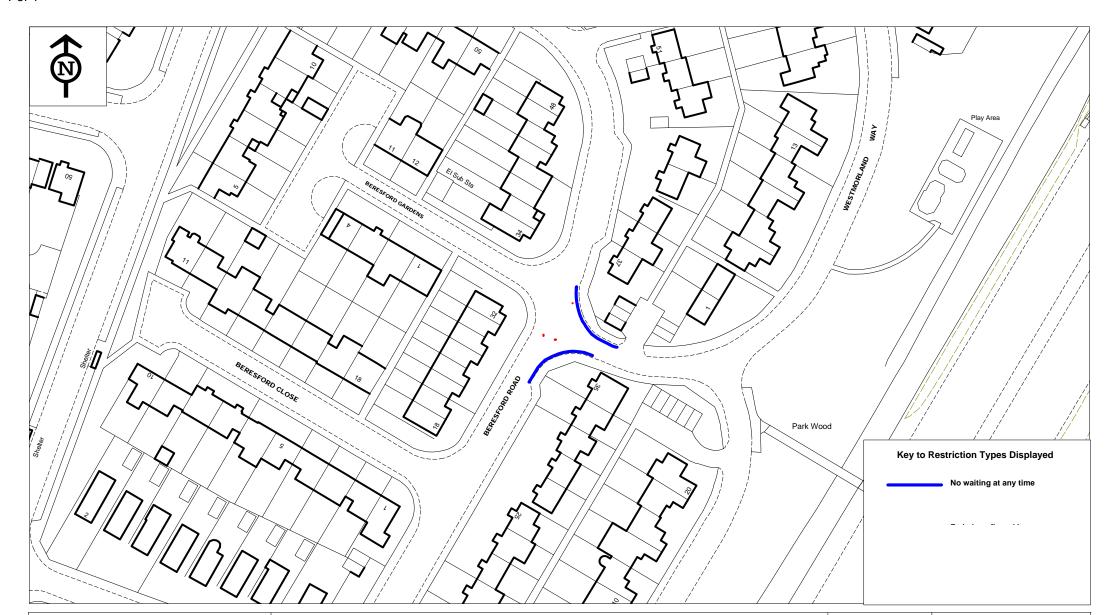

| EASTLEIGH<br>BOROUGH COUNCIL | CFH Various 2017 - Beresford Road/Westmorland Way<br>Proposed No Waiting At Any time | SCALE       | NTS                  |
|------------------------------|--------------------------------------------------------------------------------------|-------------|----------------------|
|                              |                                                                                      | DATE        | 14/09/2017           |
|                              |                                                                                      | DRAWING No. | TM01/01551/001 REV B |
|                              | © Crown copyright. All rights reserved                                               | DRAWN BY    | SRH                  |
|                              | Eastleigh Borough Council<br>Licence No. 100019622 2017                              | CHECKED BY  | TL                   |