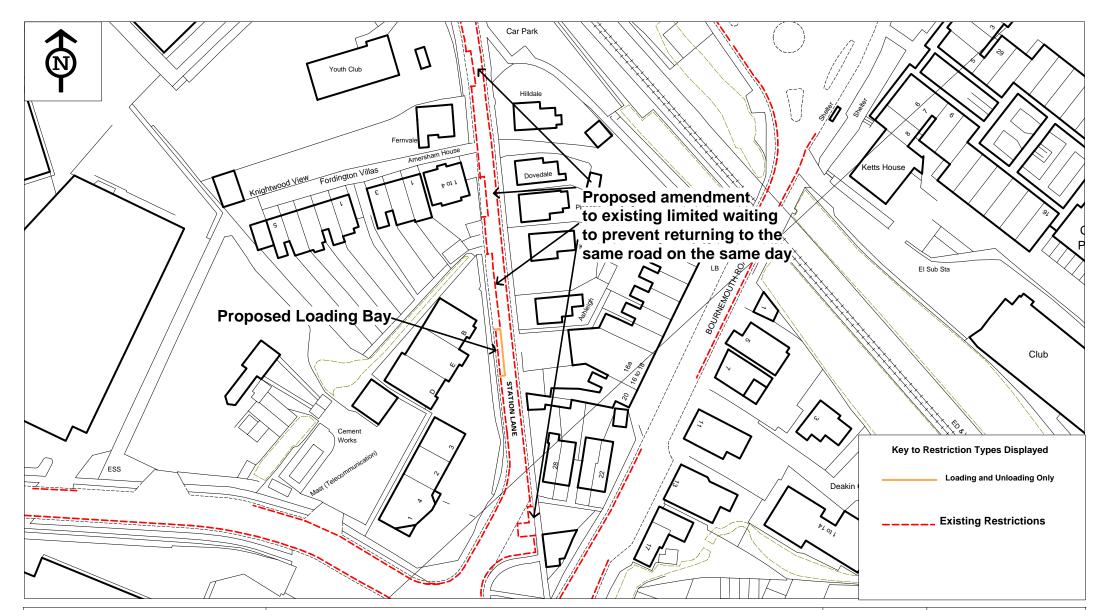

|                              |                                                                                                              | SCALE       | NTS            |
|------------------------------|--------------------------------------------------------------------------------------------------------------|-------------|----------------|
|                              |                                                                                                              | DATE        | 08/05/2017     |
| EASTLEIGH<br>BOROUGH COUNCIL | CFH Various Order 2017 - Station Lane<br>Proposed Loading Bay and Amendment to Existing Limited Waiting Bays | DRAWING No. | TM01/01551/010 |
|                              |                                                                                                              | DRAWN BY    | АМ             |
|                              | Eastleigh Borough Council<br>Licence No. 100019622 2017                                                      | CHECKED BY  | SRW            |