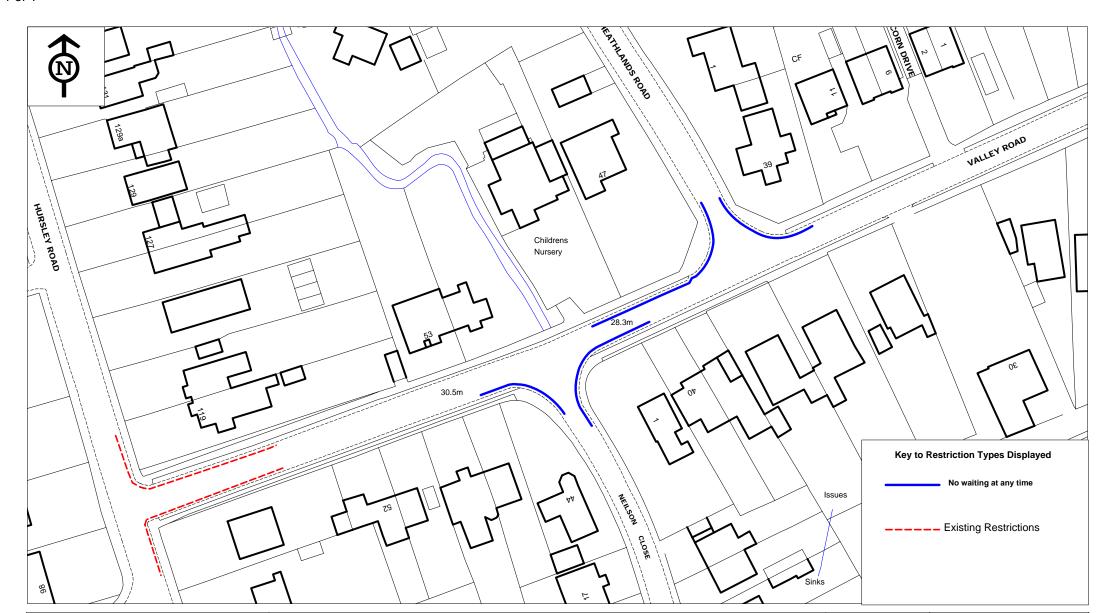

| EASTLEIGH<br>BOROUGH COUNCIL | CFH Various Order 2017 - Valley Road/ Neilson Close / Heathlands Road<br>Proposed No Waiting At Any Time | SCALE       | NTS            |
|------------------------------|----------------------------------------------------------------------------------------------------------|-------------|----------------|
|                              |                                                                                                          | DATE        | 28/02/2017     |
|                              |                                                                                                          | DRAWING No. | TM01/01551/007 |
|                              |                                                                                                          | DRAWN BY    | АМ             |
|                              | Eastleigh Borough Council<br>Licence No. 100019622 2017                                                  | CHECKED BY  | SRW            |