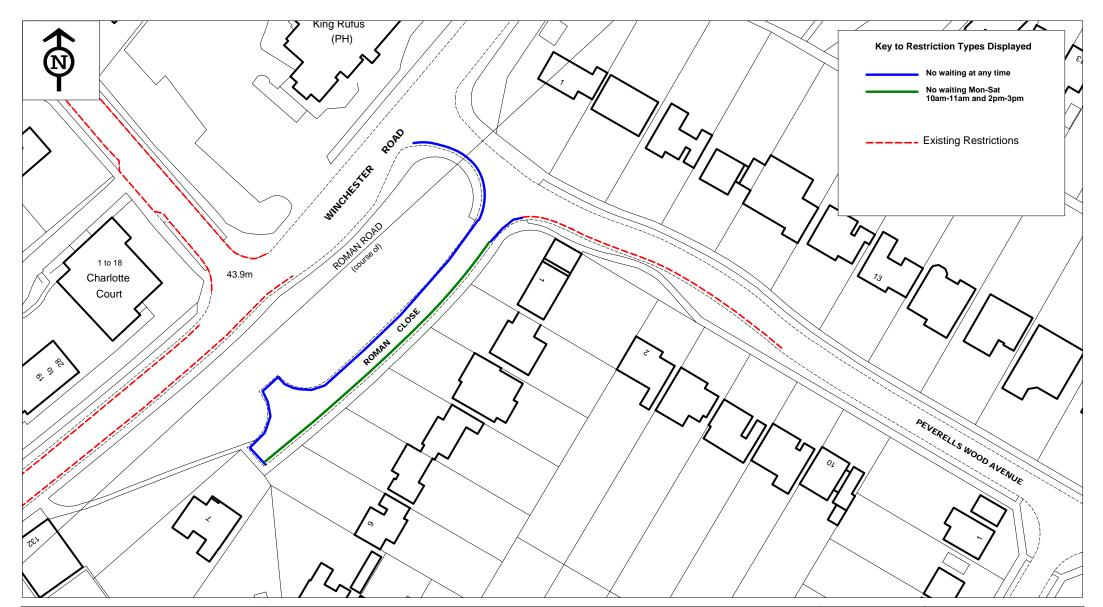

|                              |                                                                       | SCALE       | NTS            |
|------------------------------|-----------------------------------------------------------------------|-------------|----------------|
|                              |                                                                       | DATE        | 28/02/2017     |
| EASTLEIGH<br>BOROUGH COUNCIL | CFH Various Order 2017 - Roman Close<br>Proposed Waiting Restrictions | DRAWING No. | TM01/01551/005 |
|                              | © Crown copyright. All rights reserved                                | DRAWN BY    | AM             |
|                              | Eastleigh Borough Council<br>Licence No. 100019622 2017               | CHECKED BY  | SRW            |