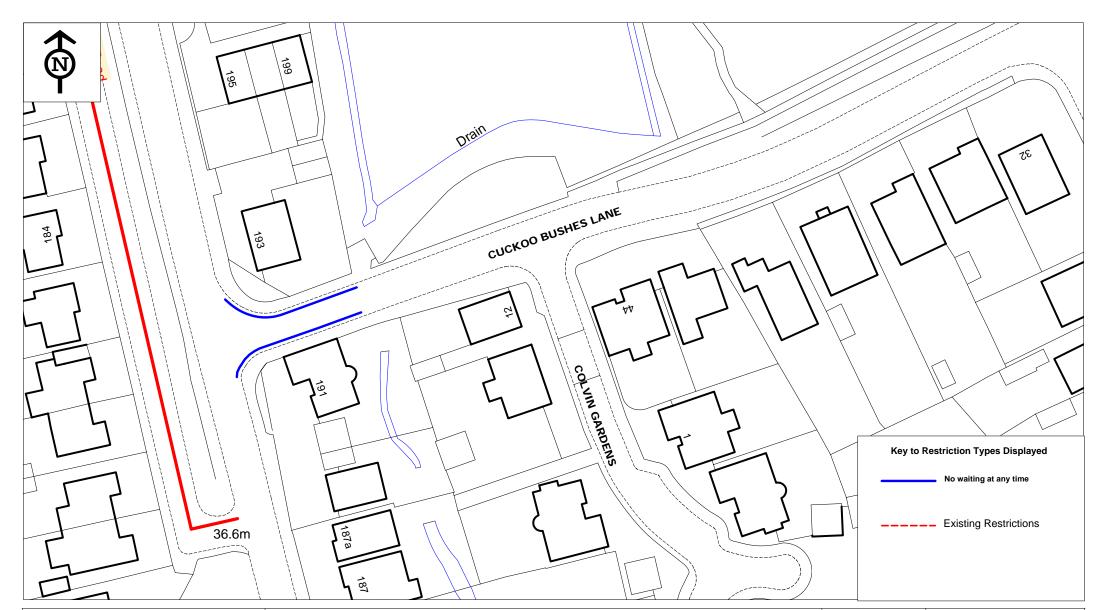

|                              |                                                                          | SCALE                                       | NTS            |
|------------------------------|--------------------------------------------------------------------------|---------------------------------------------|----------------|
|                              |                                                                          | DATE                                        | 28/02/2017     |
| EASTLEIGH<br>BOROUGH COUNCIL | CFH Various 2017 - Cuckoo Bushes Lane<br>Proposed No Waiting At Any Time | Proposed No Waiting At Any Time DRAWING NO. | TM01/01551/008 |
|                              | © Crown copyright. All rights reserved                                   |                                             | АМ             |
|                              | Eastleigh Borough Council<br>Licence No. 100019622 2017                  | CHECKED BY                                  | SRW            |