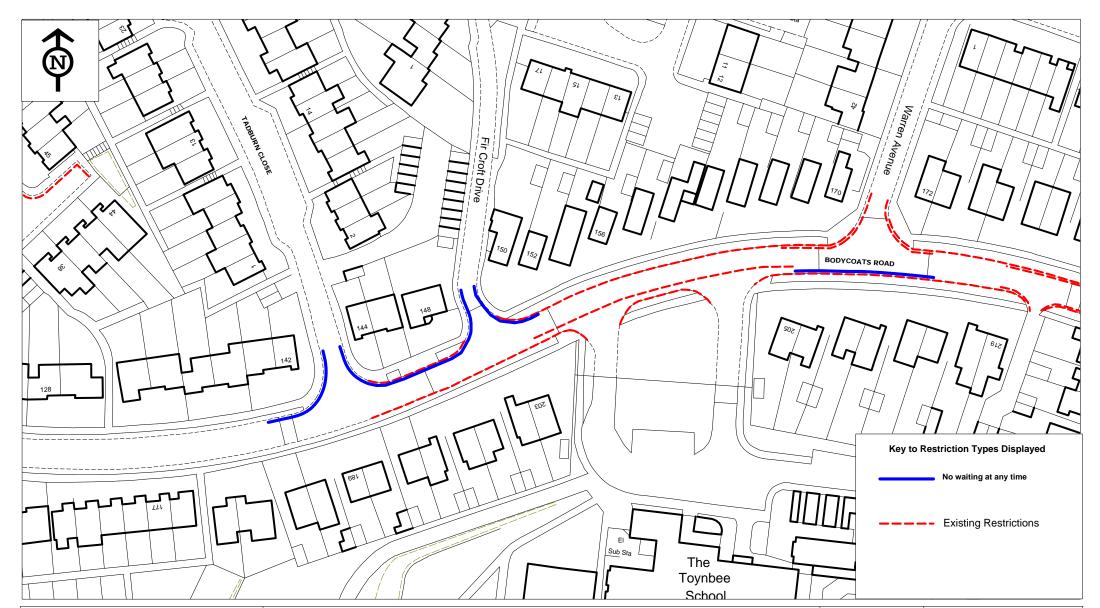

|                              |                                                                 | SCALE       | NTS                  |
|------------------------------|-----------------------------------------------------------------|-------------|----------------------|
| EASTLEIGH<br>BOROUGH COUNCIL | CFH Various 2017 - Bodycoats Road/Tadburn Close/Fir Croft Drive | DATE        | 21/08/2017           |
|                              | Proposed No Waiting At Any Time                                 | DRAWING No. | TM01/01551/002 REV A |
|                              | © Crown copyright. All rights reserved                          | DRAWN BY    | SRH                  |
|                              | Eastleigh Borough Council<br>Licence No. 100019622 2017         | CHECKED BY  | TL                   |