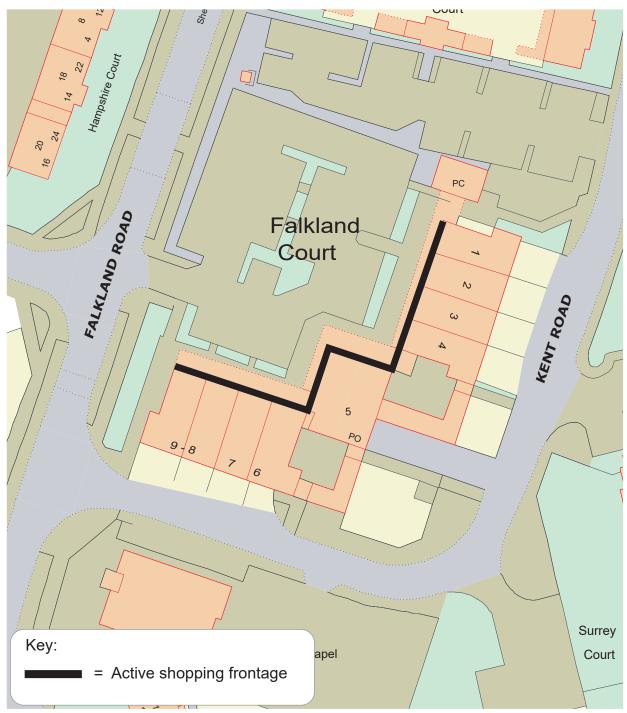

|                                    |
| D2          |                                       |                                    |
| Sui Generis |                                       |                                    |
| Vacant      | 6                                     | 9%                                 |
| GRAND TOTAL | 66                                    | 100%                               |

Policy 139.TC of the Local Plan specifies a limit of 35% of the frontage length on non-Class A1 uses

| % non A1 retail frontage taking into account the Use Class of the vacant units | 9%  |
|--------------------------------------------------------------------------------|-----|
| % non A1 retail frontage including vacant units regardless of their Use Class  | 18% |



© Crown copyright and database rights (2017) Ordnance Survey (LA100019622)

# Shopping Frontage Policy Chandler's Ford- Falkland Road



## Chandler's Ford - Fryern Arcade/The Mall/Winchester Road -Primary Shopping Frontage

| Address            | Retailer                     | Activity                       | Use Class | Shopping<br>Frontage Length<br>(m) |
|--------------------|------------------------------|--------------------------------|-----------|------------------------------------|
| 1 Fryern Arcade    | Costa                        | Coffee Shop                    | A3        | 13                                 |
| 2 Fryern Arcade    | Costa                        | Coffee Shop                    | A3        | 5                                  |
| 3-5 Fryern Arcade  | Boots