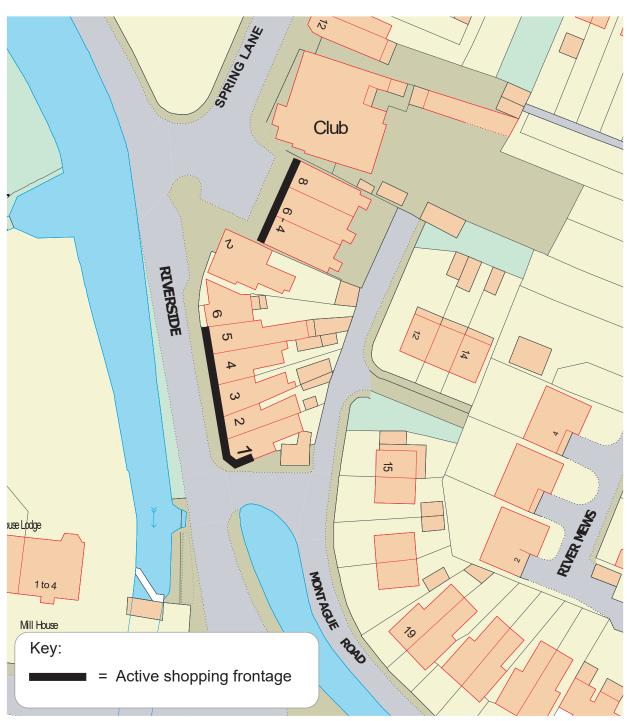

### Bishopstoke - Riverside

| Address         | Retailer                              | Activity                        | Use Class | Shopping<br>Frontage<br>Length (m) |
|-----------------|---------------------------------------|---------------------------------|-----------|------------------------------------|
| 1 Riverside     | Tasty House                           | Take-away                       | A5        | 9                                  |
| 2 Riverside     | Tainted Souls & Clip Joint            | Hairdressers & Tattooist        | SG        | 5                                  |
| 3 Riverside     | Oven Door Bakery                      | Bakery                          | A1        | 6                                  |
| 4 Riverside     | Kashmir Tandoori                      | Take-away                       | A5        | 5                                  |
| 5 Riverside     | Wainrights                            | Chemist                         | A1        | 5                                  |
| 2 Spring Lane   | Residential                           | Changed to Residential          | Res       | -                                  |
| 4/6 Spring Lane | The Co-op                             | Convenience Store               | A1        | 11                                 |
| 8 Spring Lane   | Mike's Traditional Fish & Chips       | Take-away                       | A5        | 6                                  |
| Use Class       | Shop Frontage Length/Use<br>Class (m) | % of Frontage/Use Class in zone |           |                                    |
| A1              | 22                                    | 47%                             |           |                                    |
| A2              |                                       |                                 |           |                                    |
| A3              |                                       |                                 |           |                                    |
| A4              |                                       |                                 |           |                                    |
| A5              | 20                                    | 43%                             |           |                                    |

| D1          |    |      |
|-------------|----|------|
| D2          |    |      |
| Sui Generis | 5  | 11%  |
| Vacant      |    |      |
| GRAND TOTAL | 47 | 100% |
|             |    |      |

Policy 139.TC of the Local Plan specifies a limit of 35% of the frontage length on non-Class A1 uses

| % non A1 retail frontage taking into account the Use Class of the vacant units | 53% |
|--------------------------------------------------------------------------------|-----|
| % non A1 retail frontage including vacant units regardless of their Use Class  | 53% |

Percentage figures subject to rounding

Β1

© Crown copyright and database rights (2017) Ordnance Survey (LA100019622)

Shopping Frontage Policy Bishopstoke - Riverside