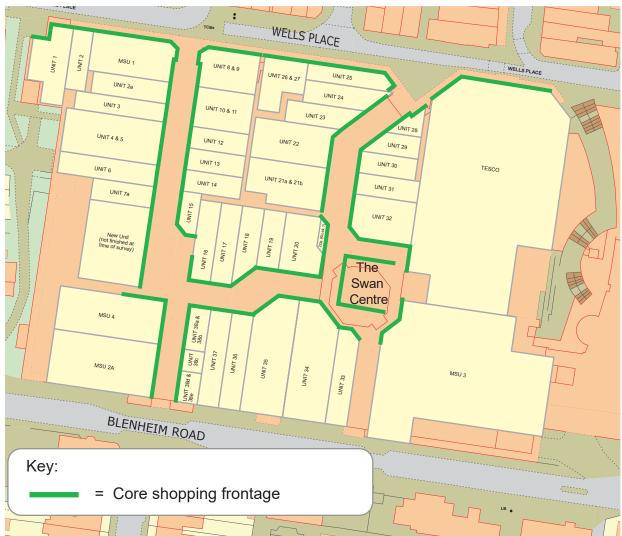

#### Eastleigh

- 13 Boyatt Shopping Centre, Shakespeare Road Local centre
- 14 Nightingale Avenue Neighbourhood parade
- 15 Falkland Road Neighbourhood parade
- 16 Town Centre & Swan Centre Town centre
  - Core Zone Shopping Frontage
  - Primary Zone Shopping Frontage
  - Secondary Zone Shopping Frontage