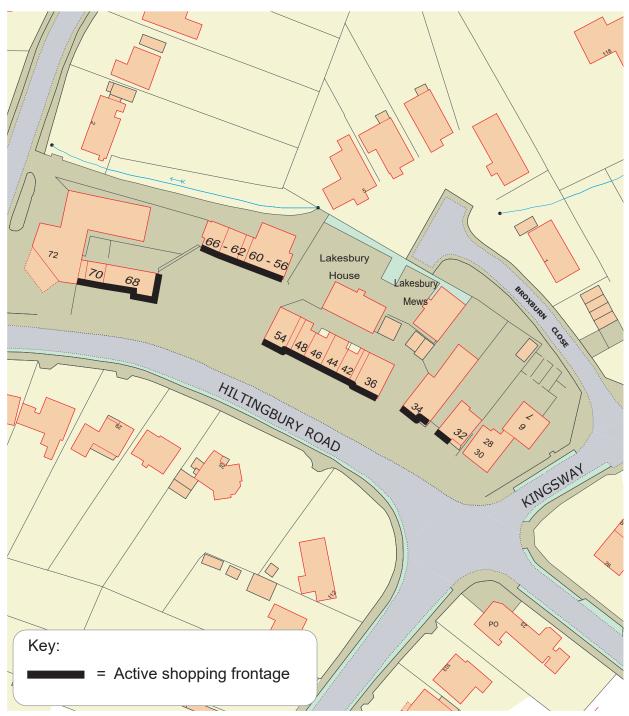

#### Chandler's Ford

| aler's For | ď                                                        |
|------------|----------------------------------------------------------|
| 6          | Ashdown Road - Neighbourhood parade                      |
| 7          | Bournemouth Road - Neighbourhood parade                  |
| 8          | Central Precinct - Neighbourhood parade                  |
| 9          | Hursley Road - Local centre                              |
| 10         | Fryern Arcade/The Mall/Winchester Road - District centre |
|            | <ul> <li>Primary Shopping Frontage</li> </ul>            |
|            | <ul> <li>Secondary Shopping Frontage</li> </ul>          |
| 11         | Hiltingbury Road (Eastern End) - Neighbourhood parade    |
| 12         | Hiltingbury Road (Western End) - Neighbourhood parade    |