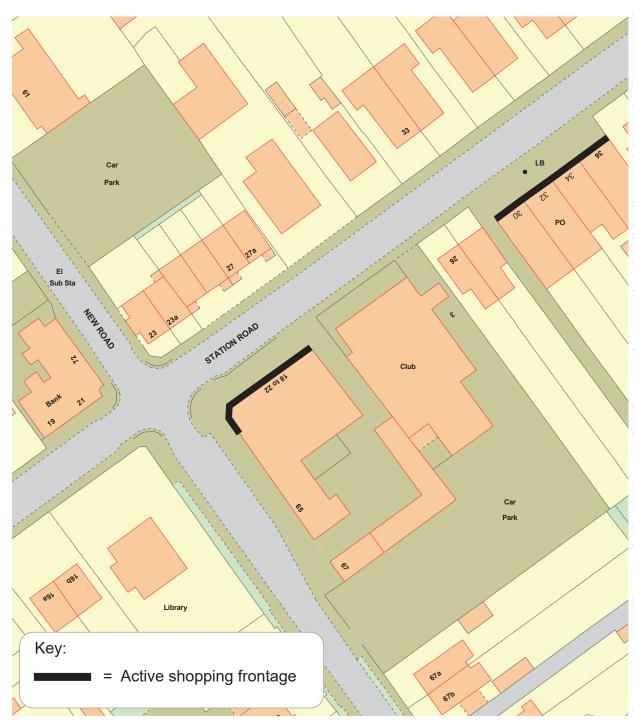

| TOTAL       | Shop Frontage Length/Use<br>Class (m) | % of Frontage/Use Class<br>in zone |
|-------------|---------------------------------------|------------------------------------|
| Al          | 54                                    | 82%                                |
| A2          |                                       |                                    |
| A3          |                                       |                                    |
| A4          |                                       |                                    |
| A5          | 6                                     | 9%                                 |
| B1          |                                       |                                    |
| D1          |                                       |                                    |
| D2          |                                       |                                    |
| Sui Generis |                                       |                                    |
| Vacant      | 6                                     | 9%                                 |
| GRAND TOTAL | 66                                    | 100%                               |

Policy 139.TC of the Local Plan specifies a limit of 35% of the frontage length on non-Class A1 uses

| % non A1 retail frontage taking into account the Use Class of the vacant units | 9%  |
|--------------------------------------------------------------------------------|-----|
| % non A1 retail frontage including vacant units regardless of their Use Class  | 18% |