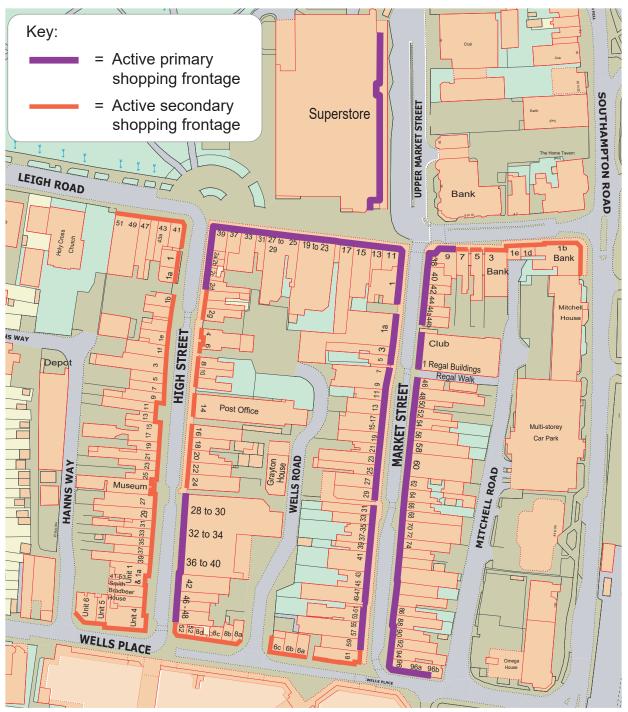

In the larger retail areas of the Borough, primary and secondary retail areas are highlighted on the plans. This has been done to maintain A1 uses in the primary areas to enhance the variety of shops available to the public. Secondary retail areas are allocated to allow a greater range of non-A1 uses.

Shop frontages comprise the whole of the frontage of the premises including the doorway, except where the frontage is known to be "dead" - e.g., non-glazed. On corner properties the frontage includes the whole of the frontage and in most cases this wraps around the corner. The 26 shopping centres/parades are listed alphabetically in terms of their settlement location on the next page and shown on the following borough map.