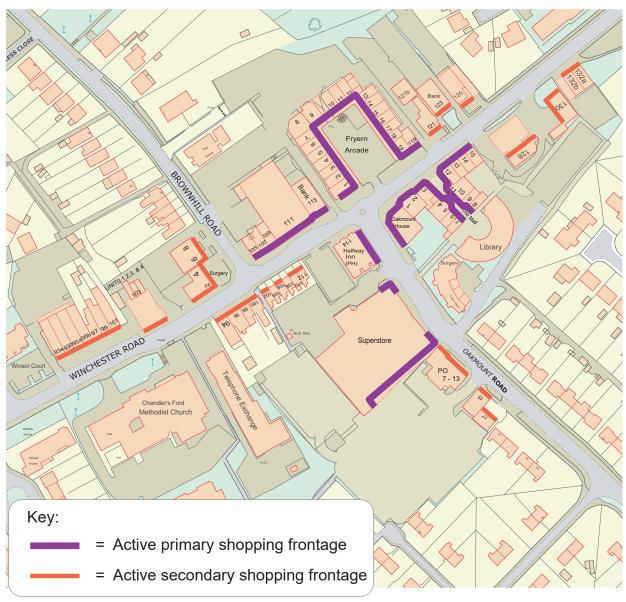

#### Chandler's Ford

| aler's For | ď                                                        |
|------------|----------------------------------------------------------|
| 6          | Ashdown Road - Neighbourhood parade                      |
| 7          | Bournemouth Road - Neighbourhood parade                  |
| 8          | Central Precinct - Neighbourhood parade                  |
| 9          | Hursley Road - Local centre                              |
| 10         | Fryern Arcade/The Mall/Winchester Road - District centre |
|            | <ul> <li>Primary Shopping Frontage</li> </ul>            |
|            | <ul> <li>Secondary Shopping Frontage</li> </ul>          |
| 11         | Hiltingbury Road (Eastern End) - Neighbourhood parade    |
| 12         | Hiltingbury Road (Western End) - Neighbourhood parade    |

In the larger retail areas of the Borough, primary and secondary retail areas are highlighted on the plans. This has been done to maintain A1 uses in the primary areas to enhance the variety of shops available to the public. Secondary retail areas are allocated to allow a greater range of non-A1 uses.

Shop frontages comprise the whole of the frontage of the premises including the doorway, except where the frontage is known to be "dead" - e.g., non-glazed. On corner properties the frontage includes the whole of the frontage and in most cases this wraps around the corner. The 26 shopping centres/parades are listed alphabetically in terms of their settlement location on the next page and shown on the following borough map.