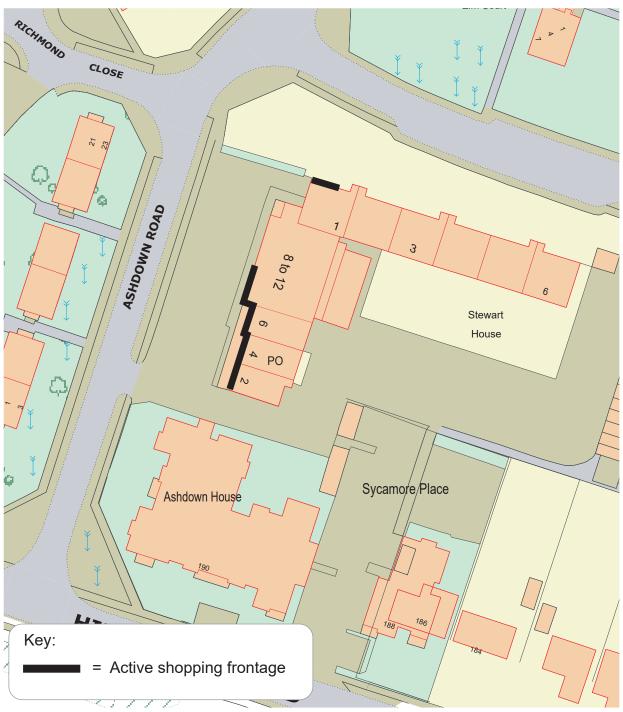

#### Chandler's Ford - Ashdown Road

| Address                           | Retailer                   | Activity          | Use Class | Shopping<br>Frontage<br>Length (m) |
|-----------------------------------|----------------------------|-------------------|-----------|------------------------------------|
| 1 Stewart House,<br>Sycamore Ave. | Snips Hair Design          | Hairdressers      | A1        | 6                                  |
| 2 Ashdown Road                    | Ashdown Oriental Take-away | Take-away         | A5        | 6                                  |
| 4 Ashdown Road                    | Post Office                | Post Office       | A1        | 6                                  |
| 6 Ashdown Road                    | DEVA                       | Hairdressers      | A1        | 6                                  |
| 8-12 Ashdown Road                 | Tesco Express              | Convenience Store | A1        | 9                                  |

| TOTAL       | Shop Frontage Length/Use<br>Class (m) | % of Frontage/Use Class in zone |
|-------------|---------------------------------------|---------------------------------|
| A1          | 27                                    | 82%                             |
| A2          | -                                     | -                               |
| A3          | -                                     | -                               |
| A4          | -                                     | -                               |
| A5          | 6                                     | 18%                             |
| B1          | -                                     | -                               |
| D1          | -                                     | -                               |
| D2          | -                                     | -                               |
| Sui Generis | -                                     | -                               |
| Vacant      | -                                     | -                               |
| GRAND TOTAL | 33                                    | 100%                            |

Policy 139.TC of the Local Plan specifies a limit of 35% of the frontage length on non-Class A1 uses

| % non A1 retail frontage taking into account the Use Class of the vacant units | 18% |
|--------------------------------------------------------------------------------|-----|
| % non A1 retail frontage including vacant units regardless of their Use Class  | 18% |

### Shopping Frontage Policy Chandler's Ford - Ashdown Road