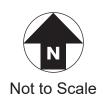

| TOTAL       | Shop Frontage Length/Use<br>Class (m) | % of Frontage/Use Class<br>in zone |
|-------------|---------------------------------------|------------------------------------|
| Al          | 54                                    | 82%                                |
| A2          |                                       |                                    |
| A3          |                                       |                                    |
| A4          |                                       |                                    |
| A5          | 6                                     | 9%                                 |
| B1          |                                       |                                    |
| D1          |                                       |                                    |
| D2          |                                       |                                    |
| Sui Generis |                                       |                                    |
| Vacant      | 6                                     | 9%                                 |
| GRAND TOTAL | 66                                    | 100%                               |

Policy 139.TC of the Local Plan specifies a limit of 35% of the frontage length on non-Class A1 uses

| % non A1 retail frontage taking into account the Use Class of the vacant units | 9%  |
|--------------------------------------------------------------------------------|-----|
| % non A1 retail frontage including vacant units regardless of their Use Class  | 18% |