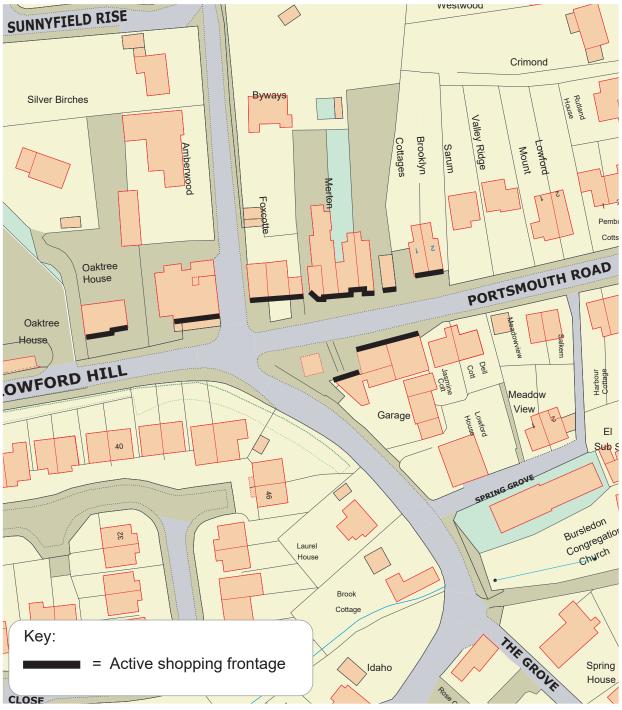

### Shopping Frontage Policy Bursledon - Lowford / Portsmouth Road

Local Centre