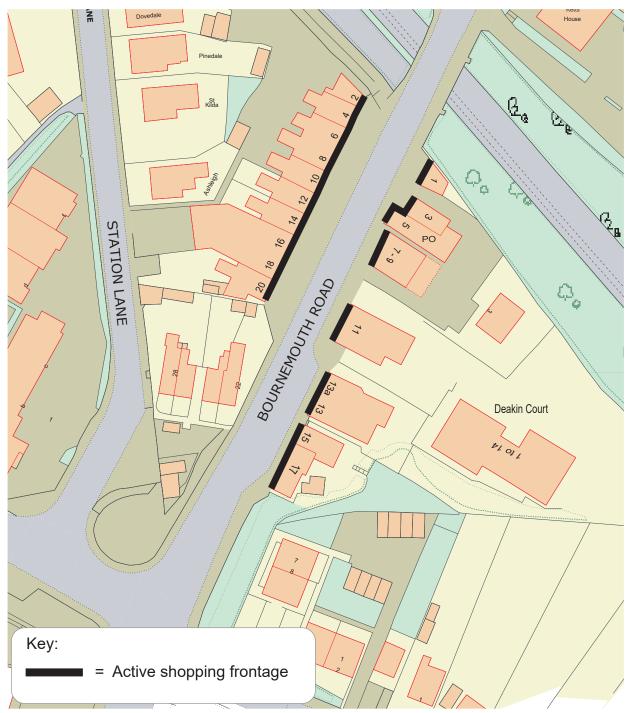

#### Chandler's Ford - Bournemouth Road

| Address              | Retailer                                   | Activity                       | Use Class | Shopping<br>Frontage<br>Length (m) |
|----------------------|--------------------------------------------|--------------------------------|-----------|------------------------------------|
| 1 Bournemouth Rd     | Nail Look                                  | Nail Bar                       | A1        | 6                                  |
| 2 Bournemouth Rd     | Chinese Medical Centre                     | Herbal Medicine                | A1        | 3                                  |
| 4 Bournemouth Rd     | Marmaris Grill                             | Take-away                      | A5        | 6                                  |
| 5 Bournemouth Rd     | Maya                                       | Indian Restaurant              | A3        | 12                                 |
| 6 Bournemouth Rd     | Jalalabad Balti House                      | Take-away                      | A5        | 6                                  |
| 7-9 Bournemouth Rd   | Knight & Goodhead Chartered<br>Accountants | Accountants                    | A2        | 9                                  |
| 8 Bournemouth Rd     | Fanellis Famous Pizza                      | Take-away                      | A5        | 5                                  |
| 10 Bournemouth Rd    | Barber Shop                                | Barbers                        | A1        | 5                                  |
| 11 Bournemouth Rd    | Go Physio                                  | Shop & physiotherapy           | D1        | 9                                  |
| 12 Bournemouth Rd    | VACANT                                     | Area Office                    | V(B1)     | 6                                  |
| 13 Bournemouth Rd    | The Munch Box                              | Sandwiches                     | A1        | 3                                  |
| 13a Bournemouth Rd   | His & Kids Shops                           | Men/ Children's<br>Hairdresser | A1        | 7                                  |
| 14 Bournemouth Rd    | New Golden Wok                             | Take-away                      | A5        | 6                                  |
| 15 Bournemouth Rd    | Vacant                                     | Vacant                         | V(A1)     | 5                                  |
| 16-18 Bournemouth Rd | Vacant                                     | Vacant                         | V(A1)     | 10                                 |
| 17 Bournemouth Rd    | Art Deco Café                              | Café                           | A3        | 9                                  |
| 20 Bournemouth Rd    | Charles Baynam Ltd                         | Butcher                        | A1        | 6                                  |

| TOTAL       | Shop Frontage Length/<br>Use Class (m) | % of Frontage/Use Class<br>in zone |
|-------------|----------------------------------------|------------------------------------|
| Al          | 30                                     | 27%                                |
| A2          | 9                                      | 8%                                 |
| A3          | 21                                     | 19%                                |
| A4          |                                        |                                    |
| A5          | 23                                     | 20%                                |
| B1          |                                        |                                    |
| D1          | 9                                      | 8%                                 |
| D2          |                                        |                                    |
| Sui Generis |                                        |                                    |
| Vacant      | 21                                     | 19%                                |
| GRAND TOTAL | 113                                    | 100%                               |

Policy 139.TC of the Local Plan specifies a limit of 35% of the frontage length on non-Class A1 uses

| % non A1 retail frontage taking into account the Use Class of the vacant units | 60% |
|--------------------------------------------------------------------------------|-----|
| % non A1 retail frontage including vacant units regardless of their Use Class  | 73% |

## Shopping Frontage Policy Chandler's Ford - Bournemouth Road