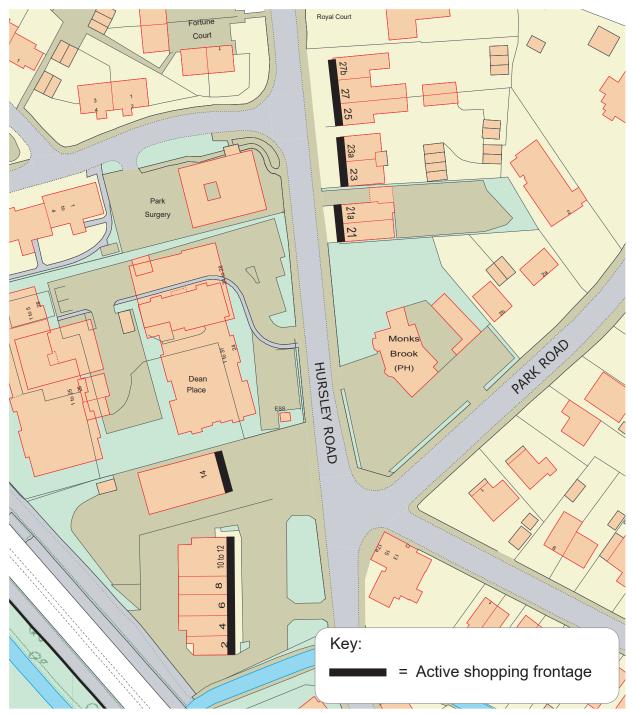

|                                    |
| D2          |                                        |                                    |
| Sui Generis | 5                                      | 6%                                 |
| Vacant      | 13                                     | 15%                                |
| GRAND TOTAL | 89                                     | 100%                               |

Policy 139.TC of the Local Plan specifies a limit of 35% of the frontage length on non-Class A1 uses

| % non A1 retail frontage taking into account the Use Class of the vacant units | 30% |
|--------------------------------------------------------------------------------|-----|
| % non A1 retail frontage including vacant units regardless of their Use Class  | 38% |



© Crown copyright and database rights (2017) Ordnance Survey (LA100019622)

# Shopping Frontage Policy Chandler's Ford - Hursley Road



Neighbourhood Parade

# Eastleigh - Boyatt Shopping Centre / Shakespeare Road

| Address            | Retailer                     | Activity                            | Use<br>Class | Shopping Frontage<br>Length (m) |
|--------------------|------------------------------|-------------------------------------|--------------|---------------------------------|
| Unit 1-2           | Post Office                  | Post Office                         | A1           | 10                              |
| Unit 3             | Vacant                       | Cosmetic<br>Treatments &<br>Tattoos | V(SG)        | 5                               |
| Unit 4