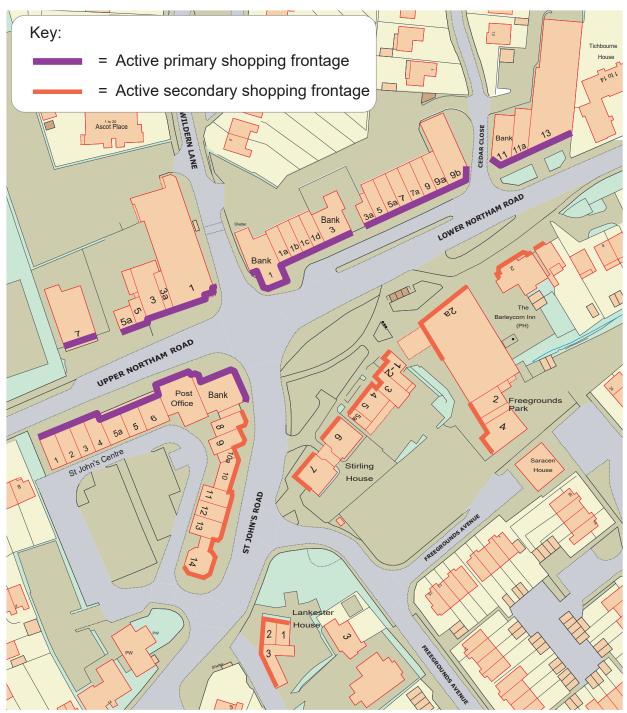

In the larger retail areas of the Borough, primary and secondary retail areas are highlighted on the plans. This has been done to maintain A1 uses in the primary areas to enhance the variety of shops available to the public. Secondary retail areas are allocated to allow a greater range of non-A1 uses.