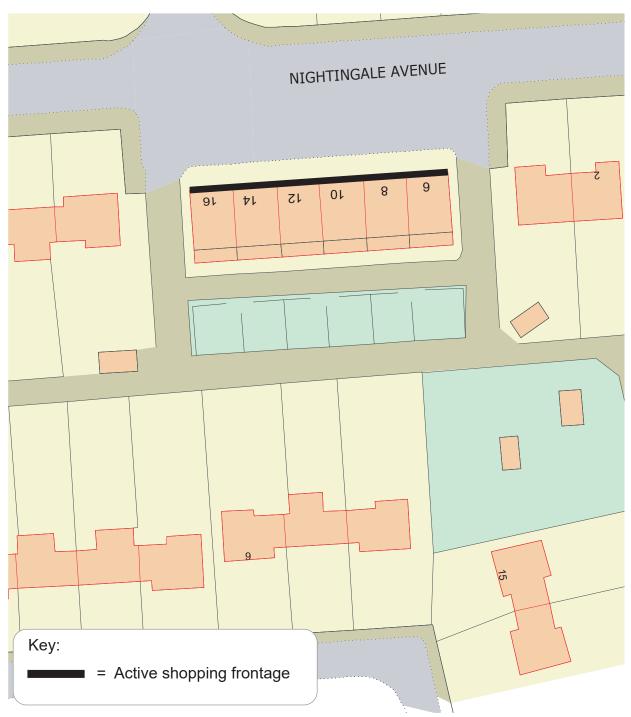

#### Eastleigh

- 13 Boyatt Shopping Centre, Shakespeare Road Local centre
- 14 Nightingale Avenue Neighbourhood parade
- 15 Falkland Road Neighbourhood parade
- 16 Town Centre & Swan Centre Town centre
  - Core Zone Shopping Frontage
  - Primary Zone Shopping Frontage
  - Secondary Zone Shopping Frontage