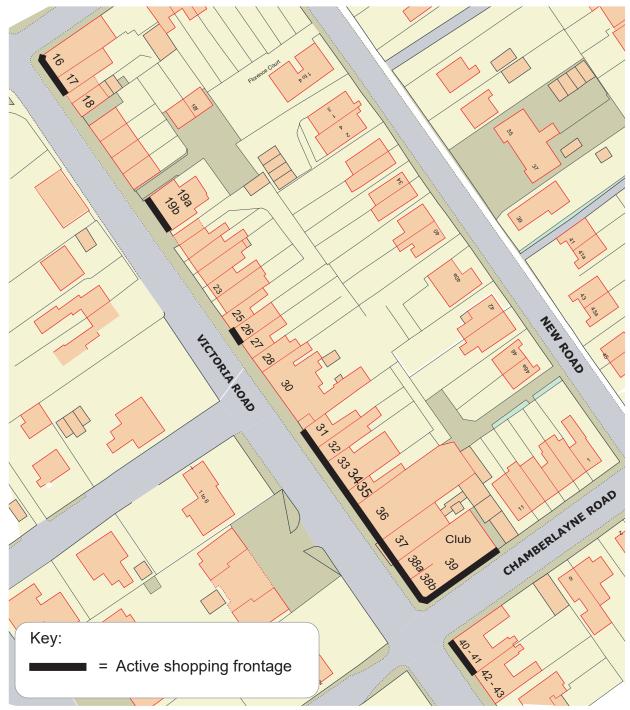

| TOTAL       | Shop Frontage Length/Use<br>Class (m) | % of Frontage/Use Class<br>in zone |
|-------------|---------------------------------------|------------------------------------|
| Al          | 54                                    | 82%                                |
| A2          |                                       |                                    |
| A3          |                                       |                                    |
| A4          |                                       |                                    |
| A5          | 6                                     | 9%                                 |
| B1          |                                       |                                    |
| D1          |                                       |                                    |
| D2          |                                       |                                    |
| Sui Generis |                                       |                                    |
| Vacant      | 6                                     | 9%                                 |
| GRAND TOTAL | 66                                    | 100%                               |

Policy 139.TC of the Local Plan specifies a limit of 35% of the frontage length on non-Class A1 uses

| % non A1 retail frontage taking into account the Use Class of the vacant units | 9%  |
|--------------------------------------------------------------------------------|-----|
| % non A1 retail frontage including vacant units regardless of their Use Class  | 18% |