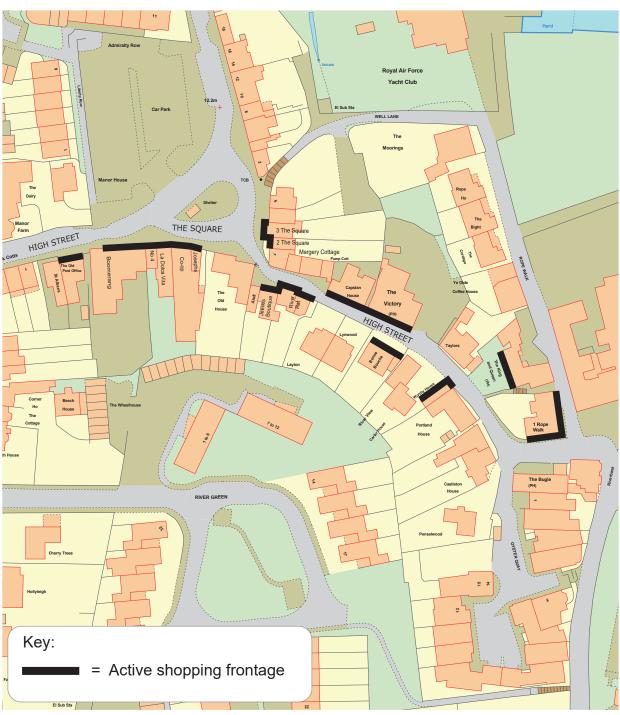

# Botley - Village Centre (Cont.)

Policy 139.TC of the Local Plan specifies a limit of 35% of the frontage length on non-Class A1 uses

% non A1 retail frontage taking into account the Use Class of the vacant units52%% non A1 retail frontage including vacant units regardless of their Use Class62%Percentage figures subject to rounding62%

# Shopping Frontage Policy Botley - Village Centre

Local Centre