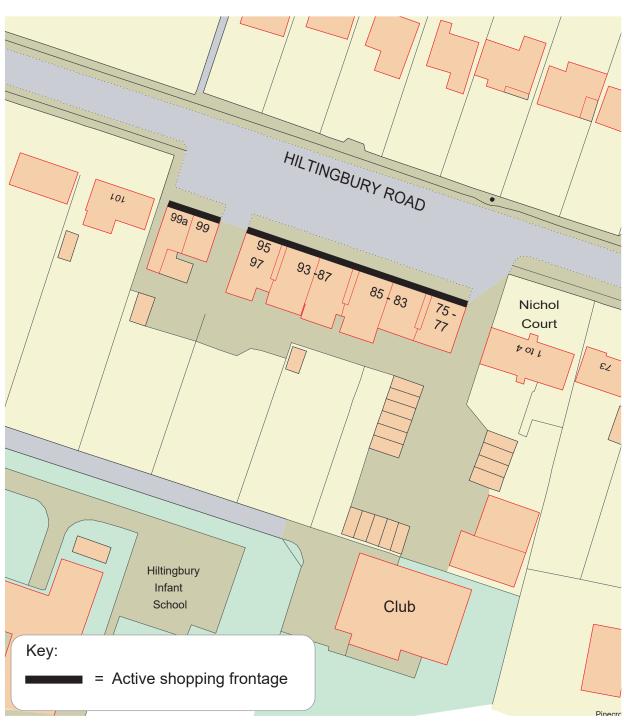

#### Chandler's Ford

| aler's For | ď                                                        |
|------------|----------------------------------------------------------|
| 6          | Ashdown Road - Neighbourhood parade                      |
| 7          | Bournemouth Road - Neighbourhood parade                  |
| 8          | Central Precinct - Neighbourhood parade                  |
| 9          | Hursley Road - Local centre                              |
| 10         | Fryern Arcade/The Mall/Winchester Road - District centre |
|            | <ul> <li>Primary Shopping Frontage</li> </ul>            |
|            | <ul> <li>Secondary Shopping Frontage</li> </ul>          |
| 11         | Hiltingbury Road (Eastern End) - Neighbourhood parade    |
| 12         | Hiltingbury Road (Western End) - Neighbourhood parade    |