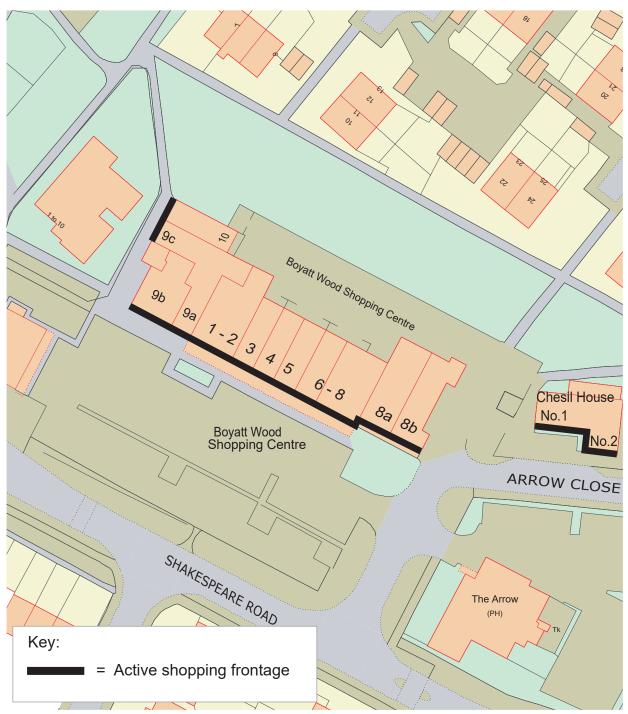

#### Eastleigh

- 13 Boyatt Shopping Centre, Shakespeare Road Local centre
- 14 Nightingale Avenue Neighbourhood parade
- 15 Falkland Road Neighbourhood parade
- 16 Town Centre & Swan Centre Town centre
  - Core Zone Shopping Frontage
  - Primary Zone Shopping Frontage
  - Secondary Zone Shopping Frontage