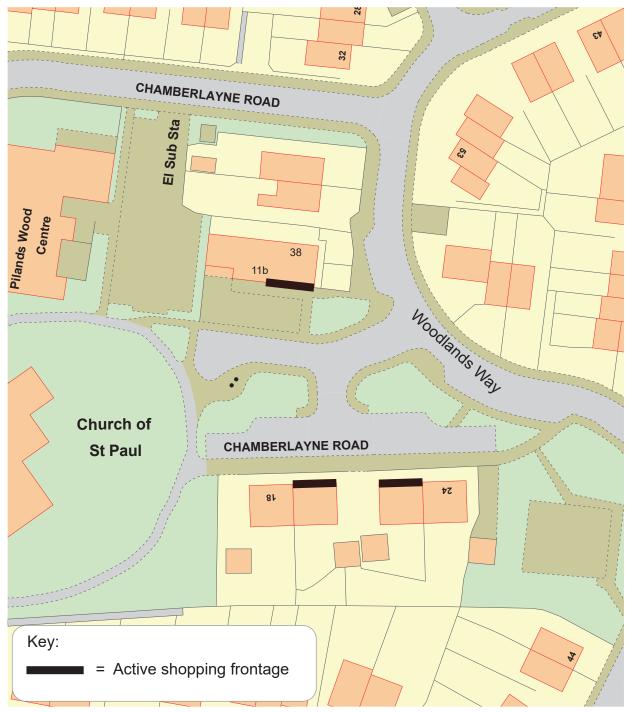

|                                    |
| Sui Generis |                                       |                                    |
| Vacant      |                                       |                                    |
| GRAND TOTAL | 12                                    | 100%                               |

Policy 139.TC of the Local Plan specifies a limit of 35% of the frontage length on non-Class A1 uses

| nontage length of hon-class AI uses                                            |  |
|--------------------------------------------------------------------------------|--|
| % non A1 retail frontage taking into account the Use Class of the vacant units |  |
| % non A1 retail frontage including vacant units regardless of their Use Class  |  |



© Crown copyright and database rights (2017) Ordnance Survey (LA100019622)

### Shopping Frontage Policy Bursledon - Pilands Centre



#### Chandler's Ford - Ashdown Road

| Address                           | Retailer                   | Activity          | Use Class | Shopping<br>Frontage<br>Length (m) |
|-----------------------------------|----------------------------|-------------------|-----------|------------------------------------|
| 1 Stewart House,<br>Sycamore Ave. | Snips Hair Design          | Hairdressers      | A1        | 6                                  |
| 2 Ashdown Road                    | Ashdown Oriental Take-away | Take-away         | A5        | 6                                  |
| 4 Ashdown Road                    | Post Office                | Post Office