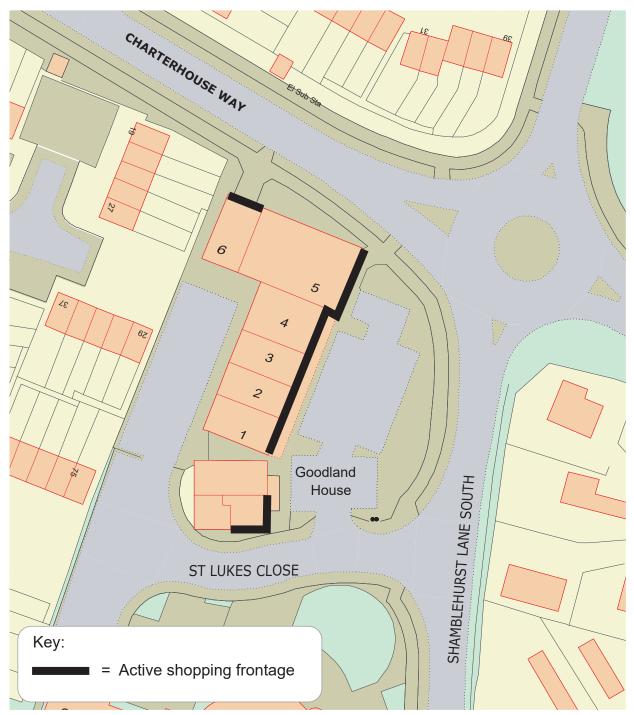

| 18%                             |  |
| D2          |                                       |                                 |  |
| Sui Generis |                                       |                                 |  |
| Vacant      |                                       |                                 |  |
| GRAND TOTAL | 56                                    | 100%                            |  |

Policy 139.TC of the Local Plan specifies a limit of 35% of the frontage length on non-Class A1 uses

| % non A1 retail frontage taking into account the Use Class of the vacant units | 27% |
|--------------------------------------------------------------------------------|-----|
| % non A1 retail frontage including vacant units regardless of their Use Class  | 27% |



© Crown copyright and database rights (2017) Ordnance Survey (LA100019622)

# Shopping Regeneration Policy Hedge End - St Luke's Close / Shamblehust Lane



Neighbourhood Parade

# Hedge End - Village Centre - Primary Shopping Frontage

| Address                                  | Retailer                         | Activity           | Use Class | Shopping Frontage<br>Length (m) |
|------------------------------------------|----------------------------------|--------------------|-----------|---------------------------------|
| 1 St John's Centre                       | Peter A Bryant                   | Dry Cleaners       | A1        | 6                               |
| 2 St John's Centre                       | Nationwide                       | Building Society   | A2        | 6