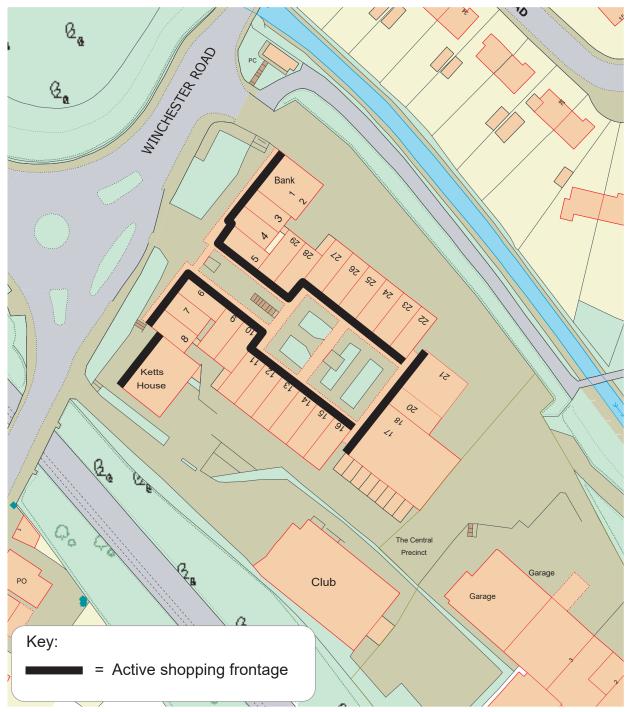

### **Chandler's Ford - Central Precinct**

| Address                       | Retailer                            | Activity                          | Use Class | Shopping<br>Frontage<br>Length (m) |
|-------------------------------|-------------------------------------|-----------------------------------|-----------|------------------------------------|
| Unit 1, The Central Precinct  | Steel Tank Ale House                | Bar                               | A4        | 6                                  |
| Units 2, The Central Precinct | Genius Escape Room                  | Games Room                        | SG        | 5                                  |
| Unit 3, The Central Precinct  | Alexander Keen & Nationwide         | Estate Agent/ Building<br>Society | A2        | 5                                  |
| Unit 4, The Central Precinct  | KUMON Maths and English             | Tutoring Service                  | SG        | 5                                  |
| Unit 5, The Central Precinct  | Oakley and Norman                   | Bathroom Showroom                 | A1        | 12                                 |
| Unit 6, The Central Precinct  | Online PC Support                   | Office                            | A2        | 6                                  |
| Unit 7, The Central Precinct  | Langford & Charles                  | Independent sales and lettings    | A2        | 5                                  |
| Unit 8, The Central Precinct  | Goodies Fish and Chips              | Take-away                         | A5        | 6                                  |
| Unit 9, The Central Precinct  | Basepoint Pilates                   | Pilates Studio                    | D2        | 5                                  |
| Unit 10, The Central Precinct | Studio Twenty3                      | Personal Training                 | D1        | 6                                  |
| Unit 11, The Central Precinct | Tatau Lounge                        | Tattoo Parlour                    | SG        | 5                                  |
| Unit 12, The Central Precinct | Ashton House                        | Office                            | A2        | 5                                  |
| Unit 13, The Central Precinct | Vacant                              | Vacant                            | V(A1)     | 5                                  |
| Unit 14, The Central Precinct | China Wok                           | Take-away                         | A5        | 5                                  |
| Unit 15, The Central Precinct | Mens World                          | Hairdressers                      | A1        | 5                                  |
| Unit 16, The Central Precinct | Bengal Spice                        | Take-away                         | A5        | 5                                  |
| Unit 17, The Central Precinct | The Racecentre Drivers<br>Challenge | Formula One Racing<br>Centre      | SG        | 7                                  |
| Unit 18, The Central Precinct | Urban Eden Beauty                   | Nails and Beauty<br>Treatments    | SG        | 5                                  |
| Unit 20, The Central Precinct | D & G Hairdressers                  | Hairdressers                      | A1        | 5                                  |
| Unit 21, The Central Precinct | Choices                             | Curtains and Blinds               | A1        | 11                                 |
| Unit 22, The Central Precinct | From Old to New                     | Furniture                         | A1        | 5                                  |
| Unit 23, The Central Precinct | Special Thai Restaurant             | Restaurant                        | A3        | 5                                  |
| Unit 24, The Central Precinct | Richard Small & Co                  | Chartered Accountants             | A2        | 5                                  |
| Unit 25, The Central Precinct | The French Baguette<br>Connection   | Sandwich Shop                     | A1        | 5                                  |
| Unit 26, The Central Precinct | Body 2 Sole Clinic                  | Osteopathy & Podiatry             | D1        | 6                                  |
| Unit 27, The Central Precinct | Scarlet Ribbons                     | Hairdressers                      | A1        | 5                                  |
| Unit 28, The Central Precinct | Up and Running                      | Sports shoes & clothes            | A1        | 6                                  |
| Unit 29, The Central Precinct | Leela Thai Massage                  | Thai Massage                      | SG        | 6                                  |